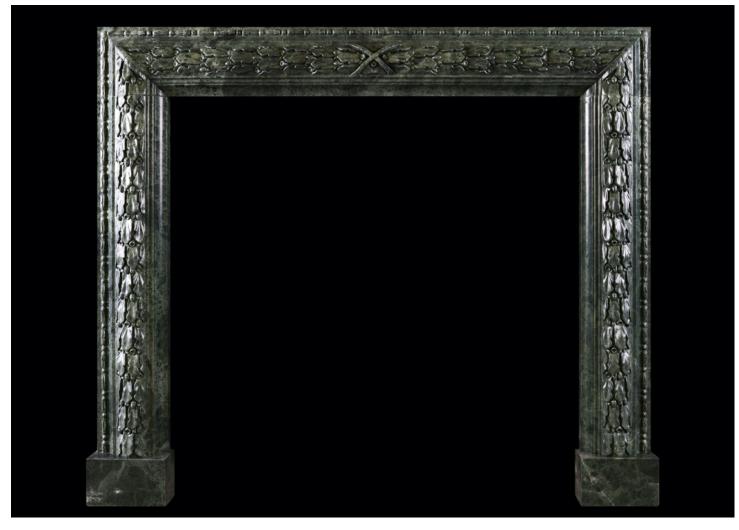

## AN ELEGANT CARVED BOLECTION FIREPLACE

An elegant bolection moulded fireplace in Emerald Antico marble. The jambs and frieze with carved oak leaf decoration and cross banded centre ribbon. A copy of a period original. Could be made to any size in various materials if required. N.B. May be subject to an extended lead time, please enquire for more information.

## Stock No: B004-EA

| 1405mm   55 3/8" |
|------------------|
| 1205mm   47 1/2" |
| 1020mm   40 1/8" |
| 1045mm   411/8"  |
| 125mm   47/8"    |
| 1415mm   55 3/4" |
|                  |

Thornhill Galleries, 43-45 Wellington Crescent, New Malden, Greater London, KT3 3NE, UK T: +44 (0) 208 949 4757 | E: sales@thornhillgalleries.co.uk | W: thornhillgalleries.co.uk