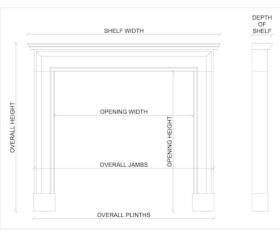

## Stock No: B003-VL

| Shelf Width     | 1370mm   53 7/8" |
|-----------------|------------------|
| Overall Height  | 1227mm   48 1/4" |
| Opening Height  | 1026mm   40 3/8" |
| Opening Width   | 971mm   38 1/4"  |
| Depth Of Shelf  | 90mm   31/2"     |
| Overall Plinths | 1387mm   54 5/8" |