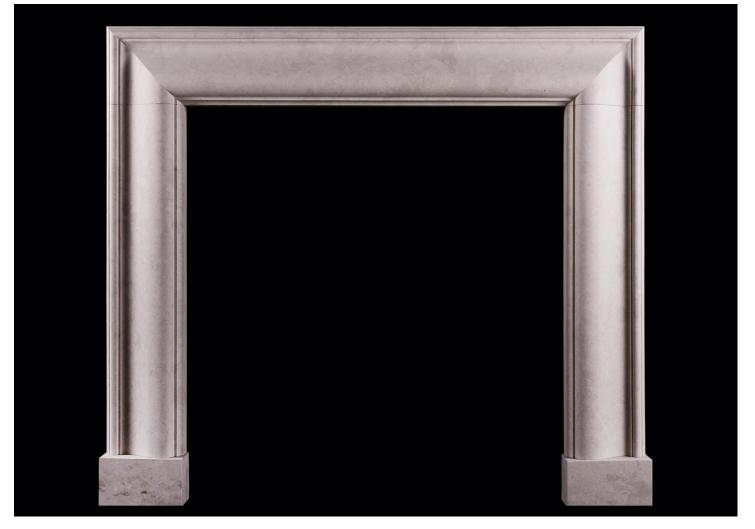

## AN ENGLISH BOLECTION FIREPLACE IN VENATO LIGHT STONE

A stylish English moulded bolection fireplace in Venato Light stone, a hard limestone with a neutral hue. A good quality copy of the Queen Anne design. Modern.

## Stock No: B003-VL

| Shelf Width     | 1370mm   53 7/8" |
|-----------------|------------------|
| Overall Height  | 1227mm   48 1/4" |
| Opening Height  | 1026mm   40 3/8" |
| Opening Width   | 971mm   38 1/4"  |
| Depth Of Shelf  | 90mm   31/2"     |
| Overall Plinths | 1387mm   54 5/8" |