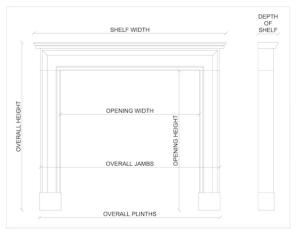

## Stock No: B003-PS

 Shelf Width
 1372mm | 54"

 Overall Height
 1200mm | 47 1/4"

 Opening Height
 1000mm | 39 3/8"

 Opening Width
 972mm | 38 1/4"

 Depth Of Shelf
 90mm | 3 1/2"

 Overall Plinths
 1384mm | 54 1/2"