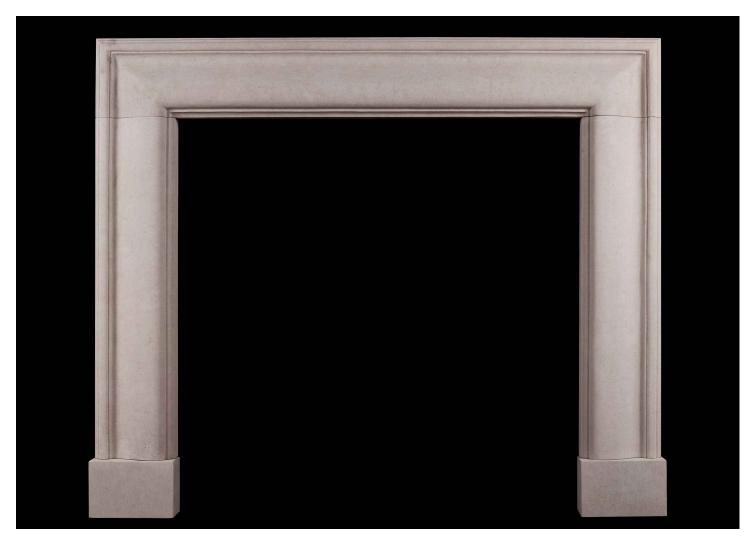

## AN ENGLISH MOULDED BOLECTION FIREPLACE IN PORTLAND STONE

A stylish English moulded bolection fireplace in Portland stone. A good quality copy of the Queen Anne design. Could be made to any size and in other materials if required. N.B. May be subject to an extended lead time, please enquire for more information.

## Stock No: B003-PS

 Shelf Width
 1372mm | 54"

 Overall Height
 1200mm | 47 1/4"

 Opening Height
 1000mm | 39 3/8"

 Opening Width
 972mm | 38 1/4"

 Depth Of Shelf
 90mm | 3 1/2"

 Overall Plinths
 1384mm | 54 1/2"