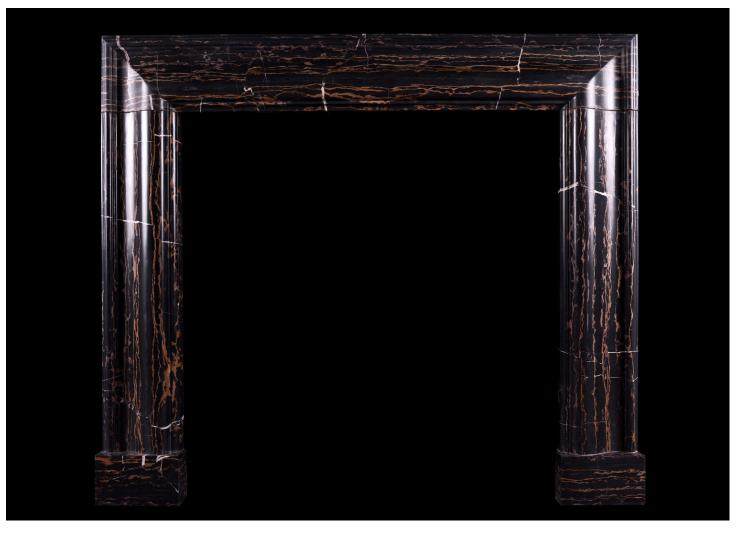

## A STRIKING BOLECTION FIREPLACE IN PORTORA MARBLE

A stylish English moulded bolection fireplace in striking Portora marble. A good quality copy of the Queen Anne design. Could be made to any size and in other materials if required.

## Stock No: B003-P

| Shelf Width           | 1365mm   53 3/4" |
|-----------------------|------------------|
| Overall Height        | 1207mm   47 1/2" |
| Opening Height        | 1006mm   39 5/8" |
| Opening Width         | 978mm   38 1/2"  |
| Depth Of Shelf        | 89mm   31/2"     |
| Overall Plinths       | 1378mm   54 1/4" |
| Weight (may vary ±5%) | 140kg   309lbs   |