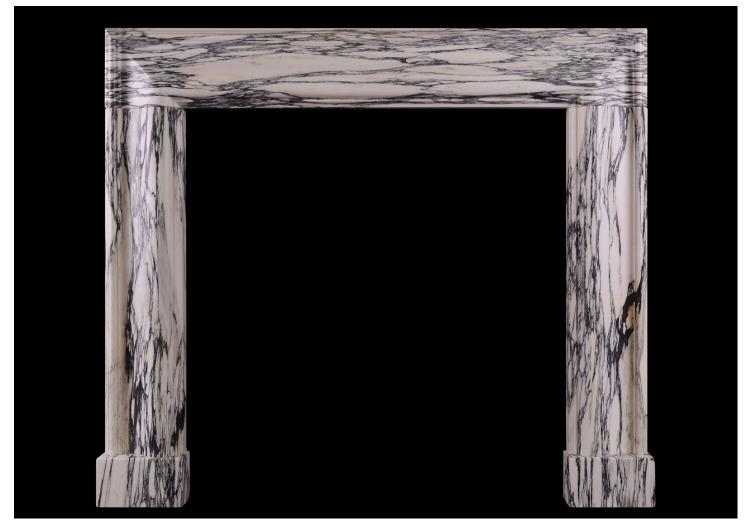

## A MOULDED BOLECTION FIREPLACE IN A VEINED MARBLE

An English bolection with moulded frieze and jambs in the classic Queen Anne style. An off-white coloured background with charcoal grey streaked veining. Modern. N.B. May be subject to an extended lead time, please enquire for more information.

## Stock No: B003-OA

| Shelf Width     | 1370mm   53 7/8 |
|-----------------|-----------------|
| Overall Height  | 1205mm   47 1/2 |
| Opening Height  | 1005mm   395/8  |
| Opening Width   | 975mm   38 3/3  |
| Depth Of Shelf  | 90mm   31/2"    |
| Overall Plinths | 1385mm   54 1/2 |