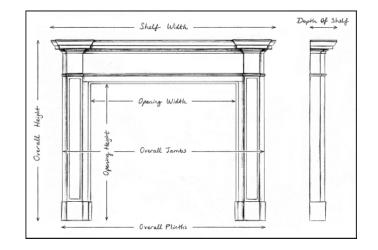

## Stock No: B003-OA

| Shelf Width     | 1370mm   53 7/8 |
|-----------------|-----------------|
| Overall Height  | 1205mm   47 1/2 |
| Opening Height  | 1005mm   395/8  |
| Opening Width   | 975mm   38 3/3  |
| Depth Of Shelf  | 90mm   31/2"    |
| Overall Plinths | 1385mm   54 1/2 |

You can scan the QR code above with any smartphone to view this item on our website

| 1370mm | 53 7/8" |
|--------|---------|
| 1205mm | 47 1/2" |
| 1005mm | 39 5/8" |
| 975mm  | 38 3/8" |
| 90mm   | 31/2"   |
| 1385mm | 54 1/2" |
|        |         |