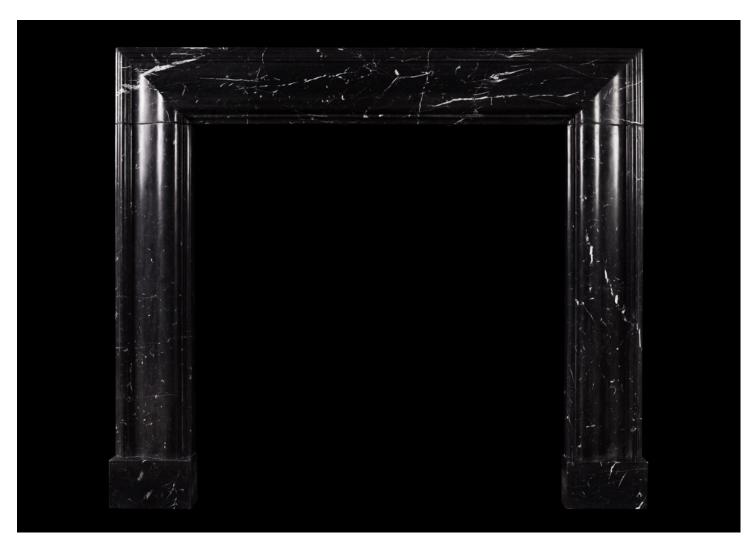

## AN ENGLISH MOULDED BOLECTION FIREPLACE IN NERO MARQUINA MARBLE

A stylish English moulded bolection fireplace in Nero Marquina marble, originally from the Province of Bizcaya in Spain. A good quality copy of the Queen Anne design. N.B. May be subject to an extended lead time, please enquire for more information.