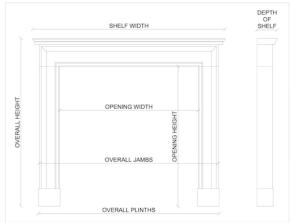

## Stock No: B003-NM

 Shelf Width
 1380mm | 54 3/8"

 Overall Height
 1205mm | 47 1/2"

 Opening Height
 1000mm | 39 3/8"

 Opening Width
 980mm | 38 5/8"

 Depth Of Shelf
 90mm | 3 1/2"

 Overall Plinths
 1390mm | 54 3/4"