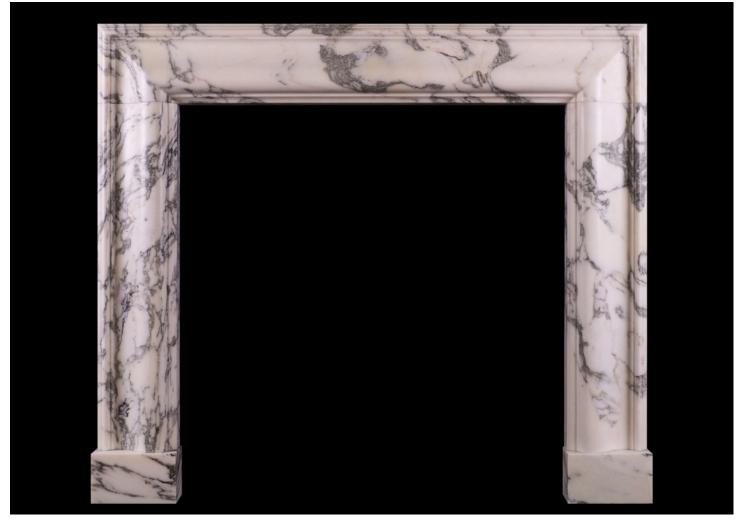

## AN ENGLISH MOULDED BOLECTION FIREPLACE IN ITALIAN ARABESCATO MARBLE

A stylish English moulded bolection fireplace in Arabescato marble, an Italian marble with a light background that is contrasted by olive-grey veining. A good quality copy of the Queen Anne design. Could be made to any size and in other materials if required.

## Stock No: B003-IA

| Shelf Width           | 1372mm   54"     |
|-----------------------|------------------|
| Overall Height        | 1200mm   47 1/4" |
| Opening Height        | 1000mm   39 3/8" |
| Opening Width         | 970mm   38 1/4"  |
| Depth Of Shelf        | 90mm   31/2"     |
| Overall Plinths       | 1382mm   54 3/8" |
| Overall Jambs         | 1382mm   54 3/8" |
| Weight (may vary ±5%) | 170kg   375lbs   |