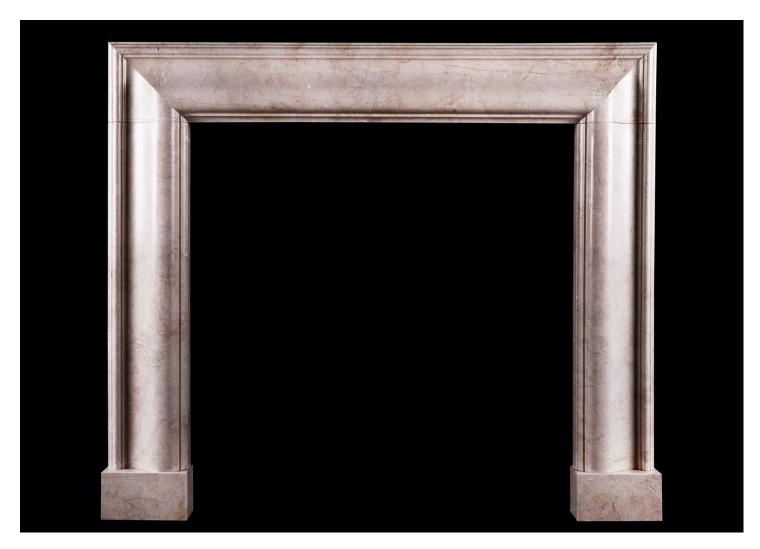

## A BOLECTION FIREPLACE IN CREMA MARFIL MARBLE

A bolection fireplace in Crema Marfil marble. The creamy, beige stone with soft veins of colour including, tones of yellow, rust and white. The moulded frieze and jambs, with plain plinths. English, modern. N.B. May be subject to an extended lead time, please enquire for more information.

## Stock No: Boo3-CM

 Shelf Width
 1372mm | 54"

 Overall Height
 1206mm | 47 1/2"

 Opening Height
 1006mm | 39 5/8"

 Opening Width
 973mm | 38 1/4"

 Depth Of Shelf
 90mm | 3 1/2"

 Overall Plinths
 1384mm | 54 1/2"