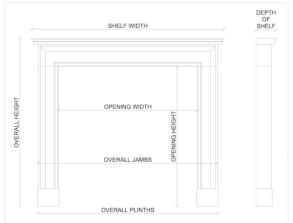

## Stock No: Boo3-CM

 Shelf Width
 1372mm | 54"

 Overall Height
 1206mm | 47 1/2"

 Opening Height
 1006mm | 39 5/8"

 Opening Width
 973mm | 38 1/4"

 Depth Of Shelf
 90mm | 3 1/2"

 Overall Plinths
 1384mm | 54 1/2"