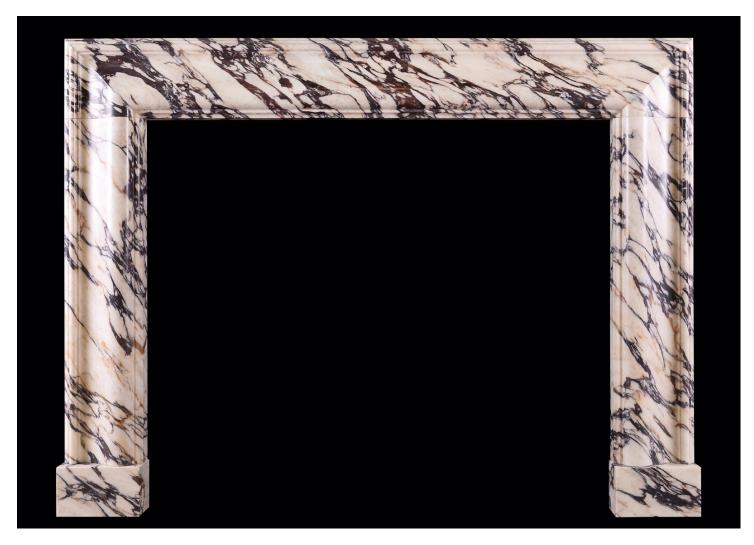

## A BOLECTION FIREPLACE IN FINE QUALITY BRECHE VIOLETTE MARBLE

A bolection fireplace in Italian Breche Violiette marble. The creamy white background marble with striking purple and violet veining throughout. Moulded frieze and jambs, with plain plinths. English, modern. N.B. Could be made to bespoke sizes if required. May be subject to an extended lead time, please enquire for more information.

## Stock No: B003-BV

 Shelf Width
 1372mm | 54"

 Overall Height
 1200mm | 47 1/4"

 Opening Height
 1000mm | 39 3/8"

 Opening Width
 972mm | 38 1/4"

 Depth Of Shelf
 90mm | 3 1/2"

 Overall Plinths
 1384mm | 54 1/2"