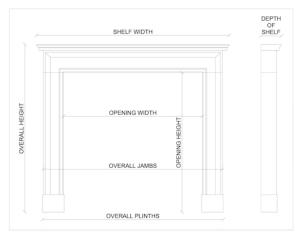

## Stock No: B003-BV

 Shelf Width
 1372mm | 54"

 Overall Height
 1200mm | 47 1/4"

 Opening Height
 1000mm | 39 3/8"

 Opening Width
 972mm | 38 1/4"

 Depth Of Shelf
 90mm | 3 1/2"

 Overall Plinths
 1384mm | 54 1/2"