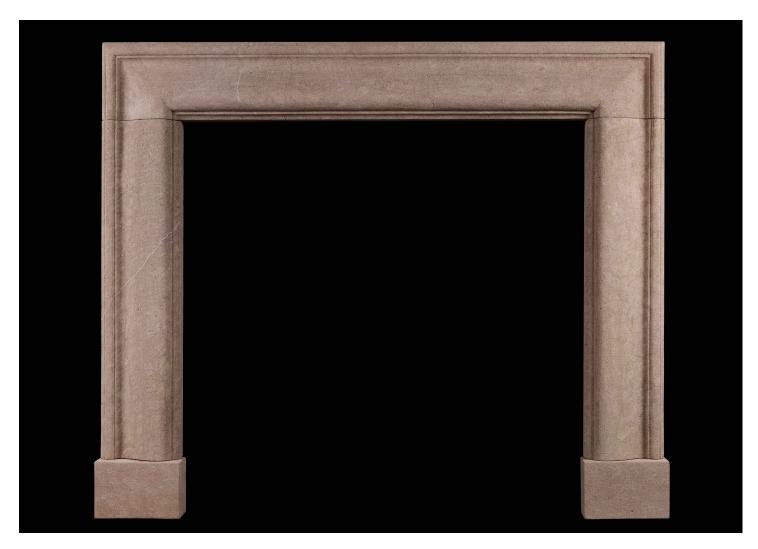

## AN ENGLISH MOULDED BOLECTION FIREPLACE IN BATH STONE

A stylish English moulded bolection fireplace in Bath stone. A good quality copy of the Queen Anne design. Could be made to any size and in other materials if required. N.B. May be subject to an extended lead time, please enquire for more information.

## Stock No: B003-BS

 Shelf Width
 1372mm | 54"

 Overall Height
 1200mm | 47 1/4"

 Opening Height
 972mm | 38 1/4"

 Opening Width
 1000mm | 39 3/8"

 Depth Of Shelf
 90mm | 3 1/2"

 Overall Plinths
 1384mm | 54 1/2"