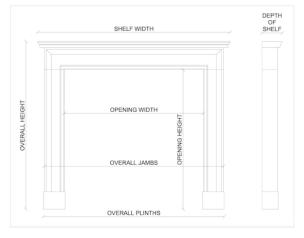

## Stock No: B003-BS

 Shelf Width
 1372mm | 54"

 Overall Height
 1200mm | 47 1/4"

 Opening Height
 972mm | 38 1/4"

 Opening Width
 1000mm | 39 3/8"

 Depth Of Shelf
 90mm | 3 1/2"

 Overall Plinths
 1384mm | 54 1/2"