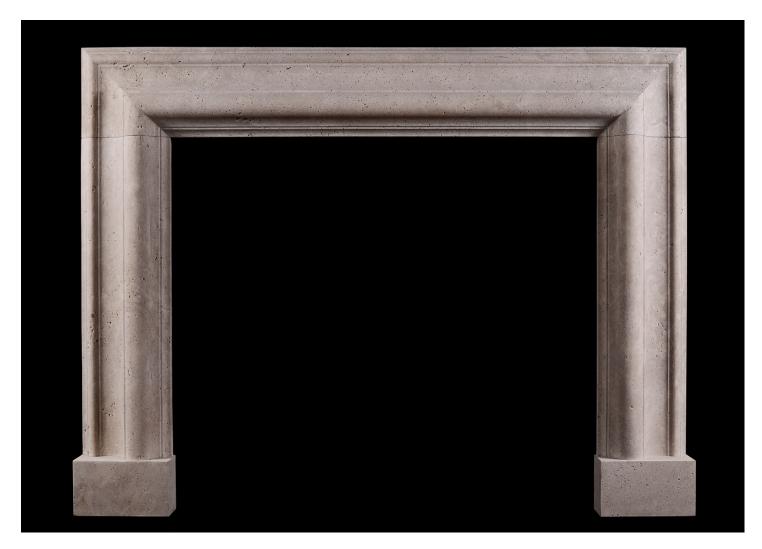

## A LARGE ENGLISH MOULDED BOLECTION FIREPLACE IN WHITE TRAVERTINE

A large and imposing English moulded bolection fireplace in white Travertine stone. A good quality copy of the Queen Anne design. (Please Note: the shelf depth measurement (4.25") is the projection of whole moulding.) N.B. May be subject to an extended lead time, please enquire for more information.

## Stock No: B001-T

Weight (may vary ±5%)

 Shelf Width
 1645mm | 64 3/4"

 Overall Height
 1260mm | 49 5/8"

 Opening Height
 1015mm | 40"

 Opening Width
 1155mm | 45 1/2"

 Depth Of Shelf
 110mm | 4 3/8"

 Overall Plinths
 1665mm | 65 1/2"