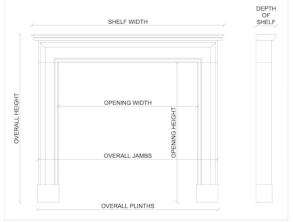

## Stock No: B001-T

Weight (may vary ±5%)

 Shelf Width
 1645mm | 64 3/4"

 Overall Height
 1260mm | 49 5/8"

 Opening Height
 1015mm | 40"

 Opening Width
 1155mm | 45 1/2"

 Depth Of Shelf
 110mm | 4 3/8"

 Overall Plinths
 1665mm | 65 1/2"