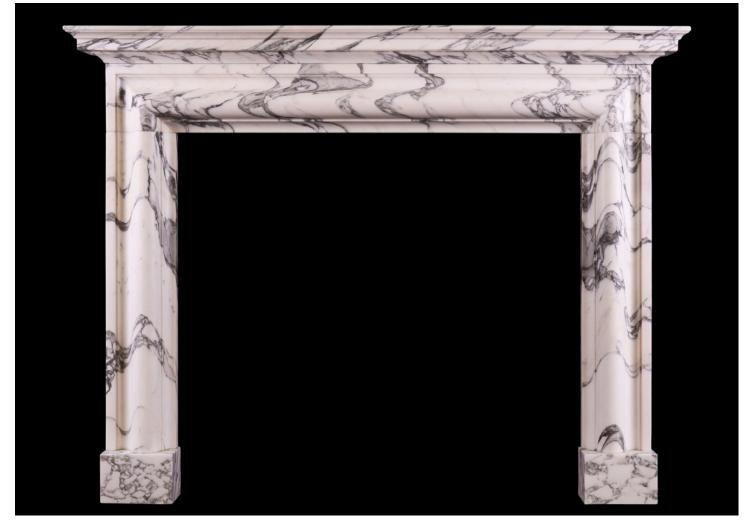

## AN ARCHITECTURAL FIREPLACE IN ITALIAN ARABESCATO MARBLE

A good quality English fireplace in Italian Arabescato marble. The bolection moulding surmounted by a moulded shelf. Good quality, striking marble. Modern. N.B. May be subject to an extended lead time, please enquire for more information.

## Stock No: A020-IA

| Shelf Width     | 1525mm   60"     |
|-----------------|------------------|
| Overall Height  | 1180mm   46 1/2" |
| Opening Height  | 924mm   36 3/8"  |
| Opening Width   | 1021mm   40 1/4" |
| Depth Of Shelf  | 146mm   53/4"    |
| Overall Plinths | 1375mm   54 1/8" |
| Overall Jambs   | 1365mm   53 3/4" |
|                 |                  |