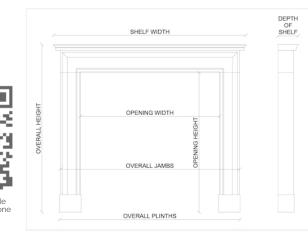

## Stock No: A018-PBL

| 1407mm   55 3/8" |
|------------------|
| 1118mm   44"     |
| 908mm   35 3/4"  |
| 1099mm   43 1/4" |
| 248mm   93/4"    |
| 1353mm   53 1/4" |
|                  |

Thornhill Galleries, 43-45 Wellington Crescent, New Malden, Greater London, KT3 3NE, UK T: +44 (0) 208 949 4757 | E: sales@thornhillgalleries.co.uk | W: thornhillgalleries.co.uk