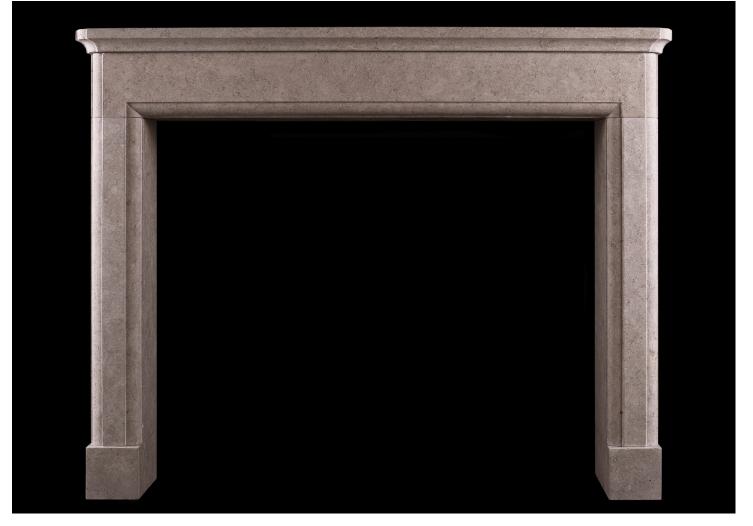

## ARCHITECTURAL FIREPLACE IN PEARL BEIGE LIMESTONE

An architecturally moulded fireplace in pearl beige limestone. The flat jambs and frieze with moulded shelf above. French, modern.

## Stock No: A018-PBL

| 1407mm   55 3/8" |
|------------------|
| 1118mm   44"     |
| 908mm   35 3/4"  |
| 1099mm   43 1/4" |
| 248mm   93/4"    |
| 1353mm   53 1/4" |
|                  |

Thornhill Galleries, 43-45 Wellington Crescent, New Malden, Greater London, KT3 3NE, UK T: +44 (0) 208 949 4757 | E: sales@thornhillgalleries.co.uk | W: thornhillgalleries.co.uk