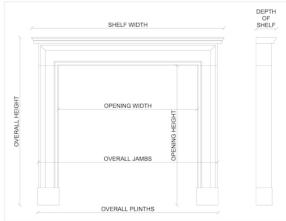

## Stock No: A016-BL

| Shelf Width     | 1505mm   59 1/4" |
|-----------------|------------------|
| Overall Height  | 1150mm   45 1/4" |
| Opening Height  | 920mm   36 1/4"  |
| Opening Width   | 920mm   36 1/4"  |
| Depth Of Shelf  | 200mm   77/8"    |
| Overall Plinths | 1420mm   55 7/8" |