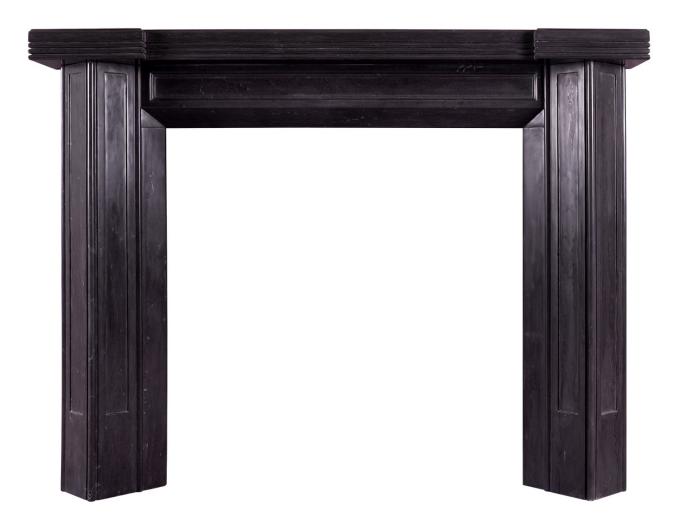

## A BLACK MARBLE ART DECO STYLE FIREPLACE

An unusual Art Deco style fireplace in black marble. The triangular, panelled jambs surmounted by panelled frieze and reeded shelf. A copy of an early 20th century original. A clean design in a marble would suit the classic or the contemporary. N.B. May be subject to an extended lead time, please enquire for more information.

## Stock No: A016-BL

| Shelf Width     | 1505mm   59 1/4" |
|-----------------|------------------|
| Overall Height  | 1150mm   45 1/4" |
| Opening Height  | 920mm   36 1/4"  |
| Opening Width   | 920mm   36 1/4"  |
| Depth Of Shelf  | 200mm   77/8"    |
| Overall Plinths | 1420mm   55 7/8" |