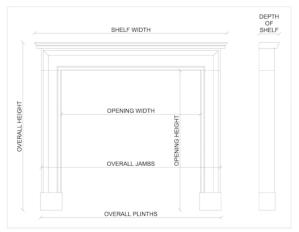

## Stock No: A015-AS

 Shelf Width
 1555mm | 61 1/4"

 Overall Height
 1475mm | 58 1/8"

 Opening Height
 995mm | 39 1/8"

 Opening Width
 1220mm | 48"

 Depth Of Shelf
 300mm | 11 3/4"

 Overall Jambs
 1560mm | 61 3/8"