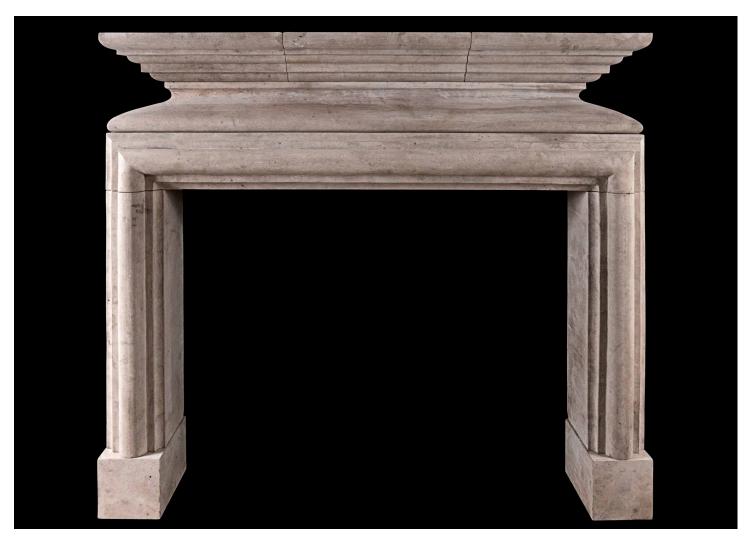

## A RUSTIC FRENCH LOUIS XIII STYLE LIMESTONE FIREPLACE

A French Louis XIII style Ancaster stone fireplace, with heavy architectural inner moulding, with shaped scalloped frieze, surmounted by moulded shelf in three pieces. A rustic piece. N.B. May be subject to an extended lead time, please enquire for more information.

## Stock No: A015-AS

 Shelf Width
 1555mm | 61 1/4"

 Overall Height
 1475mm | 58 1/8"

 Opening Height
 995mm | 39 1/8"

 Opening Width
 1220mm | 48"

 Depth Of Shelf
 300mm | 11 3/4"

 Overall Jambs
 1560mm | 61 3/8"