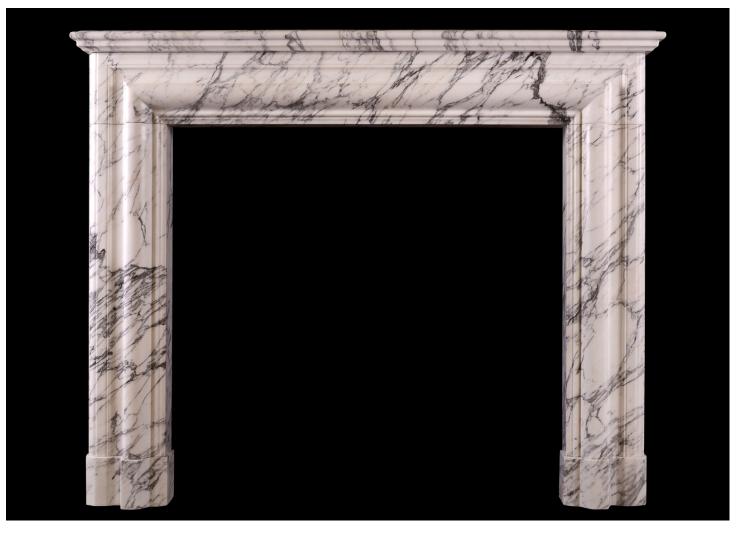

## AN ARCHITECTURAL FIREPLACE IN ARABESCATO MARBLE

An English bolection fireplace in Italian Arabescato marble. The jambs and frieze with moulding throughout, surmounted by moulded shelf. Unusually deep design for the style adding the benefit of a mantel. Modern. N.B. May be subject to an extended lead time, please enquire for more information.

## Stock No: A013-IA

| Shelf Width     |  |
|-----------------|--|
| Overall Height  |  |
| Opening Height  |  |
| Opening Width   |  |
| Depth Of Shelf  |  |
| Overall Plinths |  |

You can scan the QR code above with any smartphone to view this item on our website

| 1470mm | 57 7/8" |
|--------|---------|
| 1196mm | 47 1/8" |
| 962mm  | 37 7/8" |
| 1005mm | 39 5/8" |
| 250mm  | 97/8"   |
| 1421mm | 56"     |
|        |         |