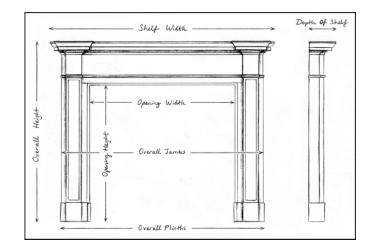

## Stock No: A013-IA

| Shelf Width     |  |
|-----------------|--|
| Overall Height  |  |
| Opening Height  |  |
| Opening Width   |  |
| Depth Of Shelf  |  |
| Overall Plinths |  |

You can scan the QR code above with any smartphone to view this item on our website

| 1470mm | 57 7/8" |
|--------|---------|
| 1196mm | 47 1/8" |
| 962mm  | 37 7/8" |
| 1005mm | 39 5/8" |
| 250mm  | 97/8"   |
| 1421mm | 56"     |
|        |         |