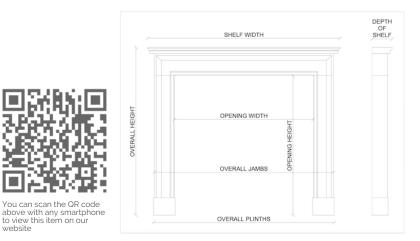

## Stock No: A013-IA

| Shelf Width     | 1470mm   57 7/8" |
|-----------------|------------------|
| Overall Height  | 1196mm   47 1/8" |
| Opening Height  | 962mm   37 7/8"  |
| Opening Width   | 1005mm   39 5/8" |
| Depth Of Shelf  | 250mm   97/8"    |
| Overall Plinths | 1421mm   56"     |
|                 |                  |