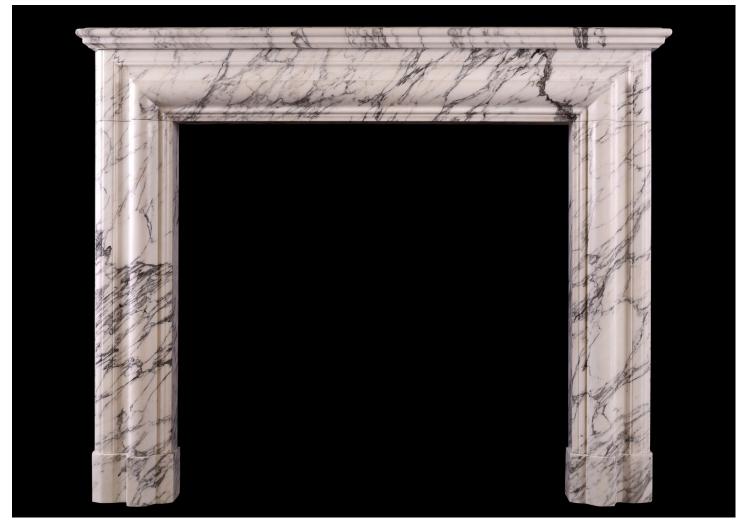

## AN ARCHITECTURAL FIREPLACE IN ARABESCATO MARBLE

An English bolection fireplace in Italian Arabescato marble. The jambs and frieze with moulding throughout, surmounted by moulded shelf. Unusually deep design for the style adding the benefit of a mantel. Modern. N.B. May be subject to an extended lead time, please enquire for more information.