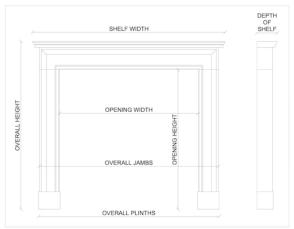

## Stock No: A012-T

 Shelf Width
 1620mm | 63 3/4"

 Overall Height
 1490mm | 58 5/8"

 Opening Height
 1025mm | 40 3/8"

 Opening Width
 1170mm | 46 1/8"

 Depth Of Shelf
 210mm | 8 1/4"

 Overall Plinths
 1485mm | 58 1/2"