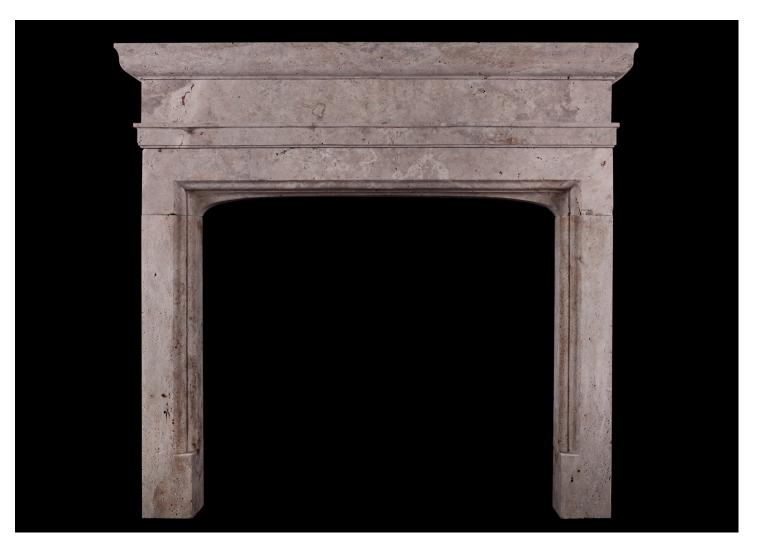

## A RUSTIC ENGLISH FIREPLACE IN THE GOTHIC MANNER

A large stone fireplace in the Gothic style. The moulded jambs with plain frieze above and heavy moulded shelf. Rustic travertine stone. English, modern. N.B. May be subject to an extended lead time, please enquire for more information.

## Stock No: A012-T

 Shelf Width
 1620mm | 63 3/4"

 Overall Height
 1490mm | 58 5/8"

 Opening Height
 1025mm | 40 3/8"

 Opening Width
 1170mm | 46 1/8"

 Depth Of Shelf
 210mm | 8 1/4"

 Overall Plinths
 1485mm | 58 1/2"