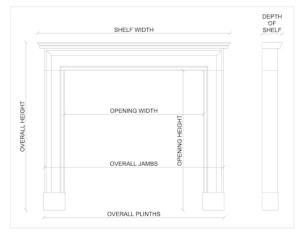

## Stock No: A008S-T

 Shelf Width
 1377mm | 54 1/4"

 Overall Height
 1228mm | 48 3/8"

 Opening Height
 1010mm | 39 3/4"

 Opening Width
 940mm | 37"

 Depth Of Shelf
 220mm | 8 5/8"

 Overall Plinths
 1277mm | 50 1/4"