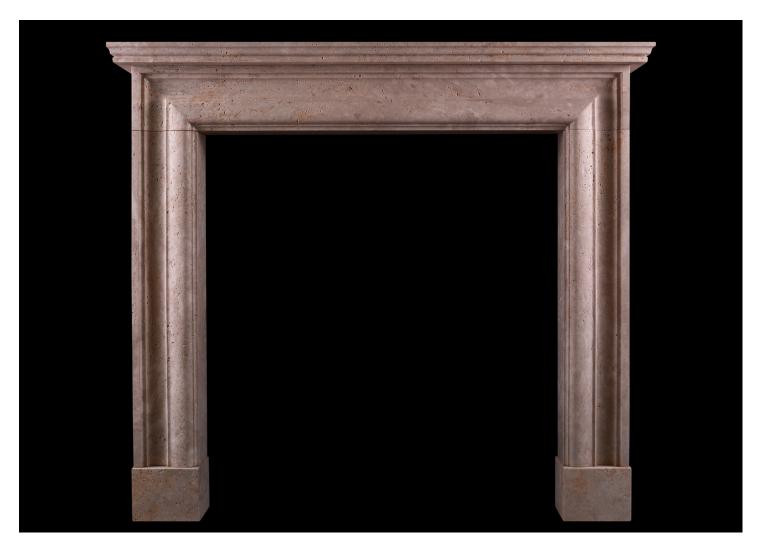

## AN ENGLISH FIREPLACE IN TRAVERTINE STONE

An English moulded bolection fireplace in Travertine stone. A scaled down version of a chimneypiece originally housed in the Officer's mess at Chelsea Barracks, London. Offered in three stock sizes, please search A008M-T and A008L-T for alternative sizes. Can me made in bespoke sizes and various materials if required. N.B. May be subject to an extended lead time, please enquire for more information.

## Stock No: A008S-T

 Shelf Width
 1377mm | 54 1/4"

 Overall Height
 1228mm | 48 3/8"

 Opening Height
 1010mm | 39 3/4"

 Opening Width
 940mm | 37"

 Depth Of Shelf
 220mm | 8 5/8"

 Overall Plinths
 1277mm | 50 1/4"