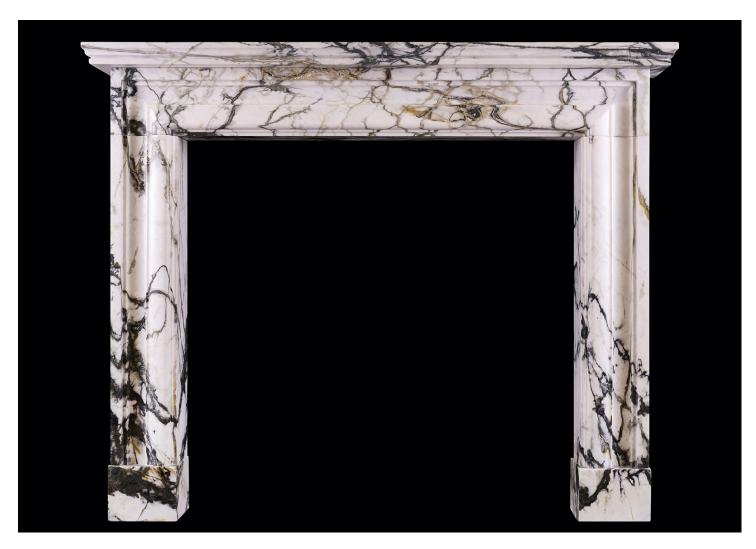

## AN ENGLISH MOULDED BOLECTION FIREPLACE IN CALACATTA VERDE MARBLE

An English moulded bolection fireplace in Calacatta Verde marble. A scaled down version of a chimneypiece originally housed in the Officer's mess at Chelsea Barracks, London. Can be made to any size, in various materials. N.B. May be subject to an extended lead time, please enquire for more information.

## Stock No: A008M-CV

 Shelf Width
 1550mm | 61"

 Overall Height
 1270mm | 50"

 Opening Height
 1037mm | 40 7/8"

 Opening Width
 1080mm | 42 1/2"

 Depth Of Shelf
 230mm | 9"

 Overall Plinths
 1446mm | 56 7/8"