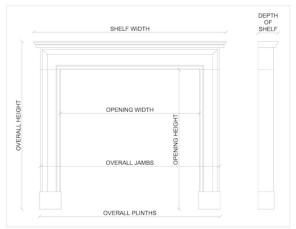

## Stock No: A008M-CV

 Shelf Width
 1550mm | 61"

 Overall Height
 1270mm | 50"

 Opening Height
 1037mm | 40 7/8"

 Opening Width
 1080mm | 42 1/2"

 Depth Of Shelf
 230mm | 9"

 Overall Plinths
 1446mm | 56 7/8"