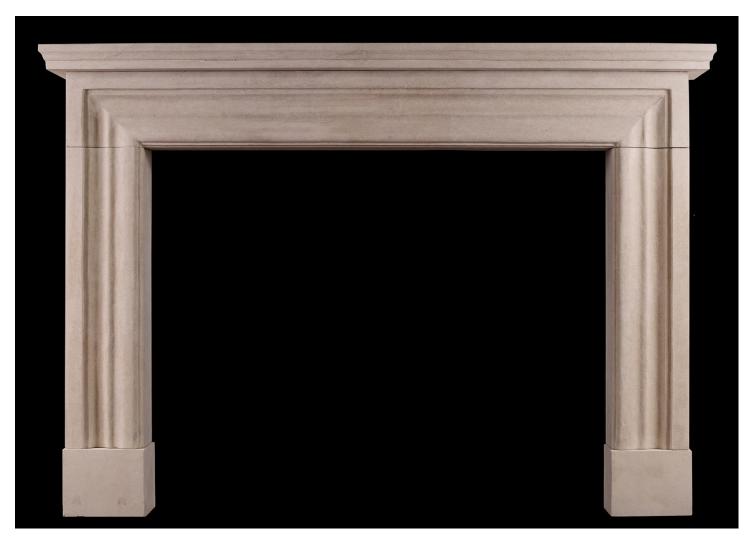

## AN IMPOSING BATH STONE FIREPLACE

A large and imposing English moulded bolection fireplace in Bath stone. Modelled on a chimneypiece originally housed in the Officer's Mess at Chelsea Barracks, London. Can me made to any size in various materials. N.B. May be subject to an extended lead time, please enquire for more information.

## Stock No: A008L-BS

 Shelf Width
 1965mm | 77 3/8"

 Overall Height
 1365mm | 53 3/4"

 Opening Height
 1070mm | 42 1/8"

 Opening Width
 1385mm | 54 1/2"

 Depth Of Shelf
 248mm | 9 3/4"

 Overall Plinths
 1847mm | 72 3/4"