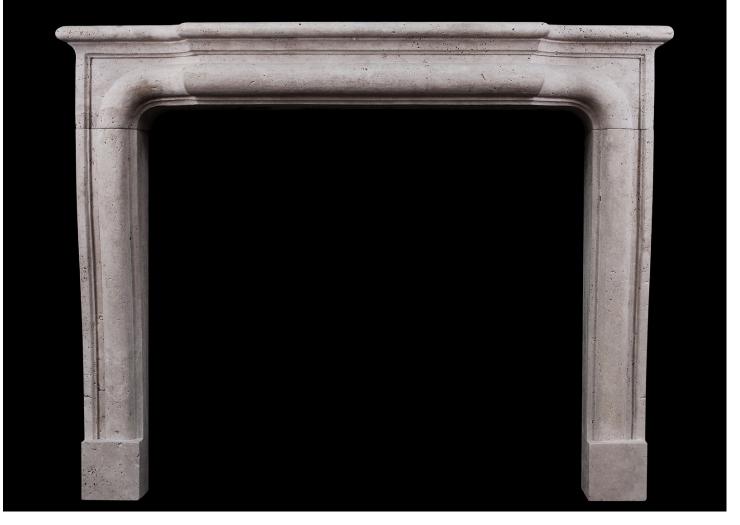

## A FRENCH BOUDIN FIREPLACE IN LIGHT TRAVERTINE STONE

A substantial French Boudin fireplace in light travertine stone, with moulded jambs and shaped moulded frieze. An imposing yet graceful piece. A copy of an original. N.B. May be subject to an extended lead time, please enquire for more information.

## Stock No: A003-T

| Shelf Width    | 1535mm   60 3/8" |
|----------------|------------------|
| Overall Height | 1195mm   47"     |
| Opening Height | 995mm   39 1/8"  |
| Opening Width  | 1155mm   45 1/2" |
| Depth Of Shelf | 395mm   15 1/2"  |
| Overall Jambs  | 1455mm   57 1/4" |
|                |                  |