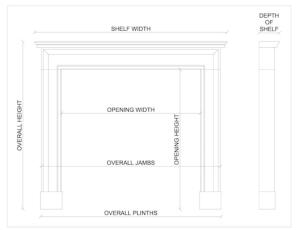

## Stock No: 4526

| Shelf Width     | 1224mm   48 1/4" |
|-----------------|------------------|
| Overall Height  | 1045mm   41 1/8" |
| Opening Height  | 875mm   34 1/2"  |
| Opening Width   | 920mm   36 1/4"  |
| Depth Of Shelf  | 290mm   11 3/8"  |
| Overall Plinths | 1189mm   46 3/4" |