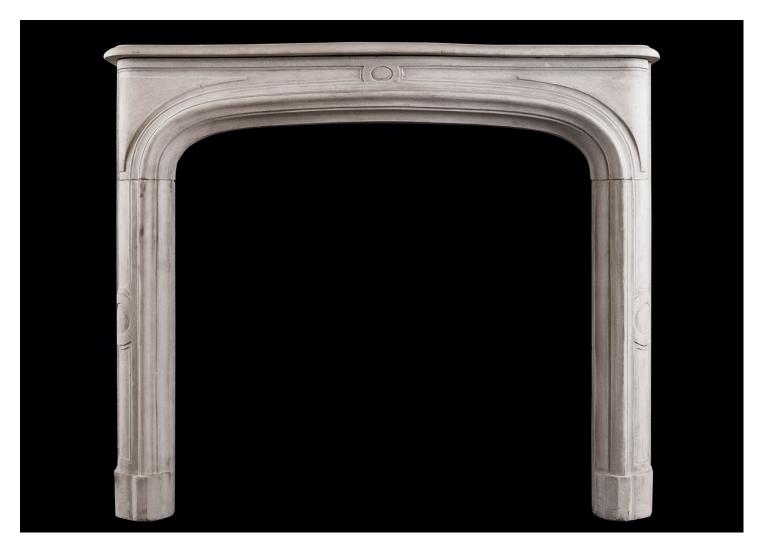

## A FRENCH LIMESTONE FIREPLACE IN THE LOUIS XIV STYLE

A pretty French stone fireplace in the Louis XIV style. The shaped, panelled jambs with oval paterae to centre surmounted by arched, panelled frieze. Moulded shelf above. Small scale, well suited to a bedroom, study or snug. 19th century.

## Stock No: 4526

| Shelf Width     | 1224mm   48 1/4" |
|-----------------|------------------|
| Overall Height  | 1045mm   41 1/8" |
| Opening Height  | 875mm   34 1/2"  |
| Opening Width   | 920mm   36 1/4"  |
| Depth Of Shelf  | 290mm   11 3/8"  |
| Overall Plinths | 1189mm   46 3/4" |