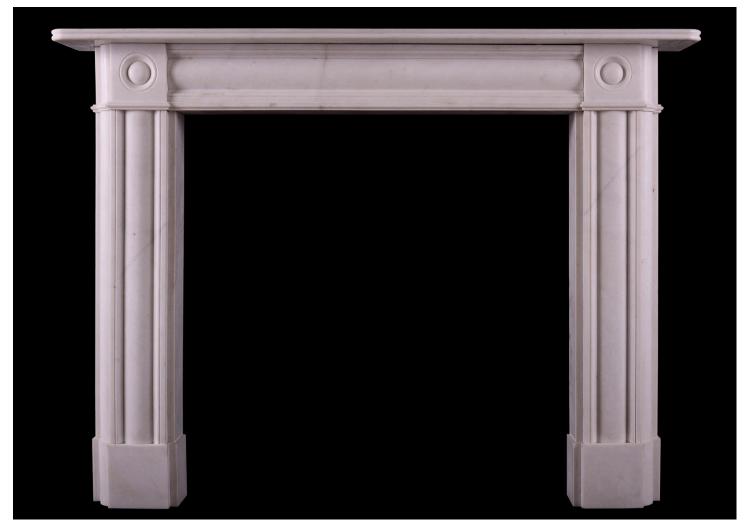

## A WHITE MARBLE BULLSEYE FIREPLACE

A white marble bullseye fireplace in the Regency manner. English, modern.

## Stock No: 4510

| Shelf Width     | 1462mm   57 1/2" |
|-----------------|------------------|
| Overall Height  | 1091mm   43"     |
| Opening Height  | 915mm   36"      |
| Opening Width   | 915mm   36"      |
| Depth Of Shelf  | 215mm   8 1/2"   |
| Overall Plinths | 1329mm   52 3/8" |