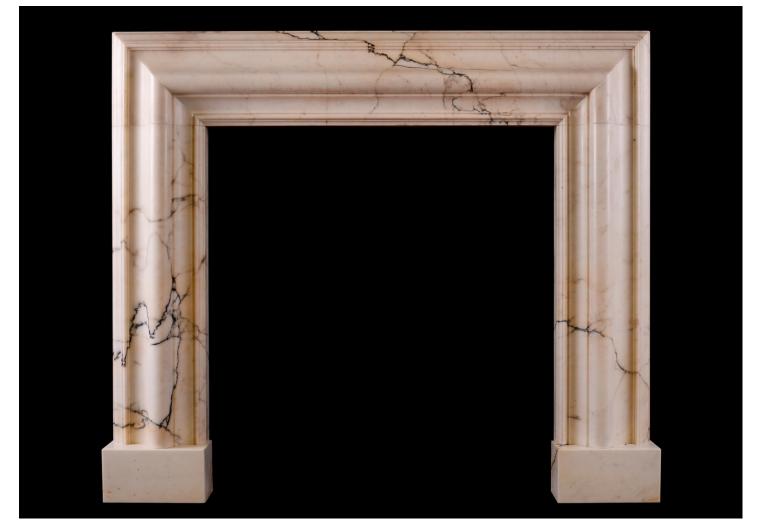

## A BOLECTION FIREPLACE IN PAVONAZZO MARBLE

An antique bolection fireplace in Italian Pavonazzo marble. The moulded jambs and frieze in a classic creamy marble with darker veining in parts. English, 19th century.

## Stock No: 4497

| 1421mm   56"     |
|------------------|
| 1229mm   48 3/8" |
| 975mm   38 3/8"  |
| 917mm   36 1/8"  |
| 120mm   43/4"    |
| 1435mm   56 1/2" |
|                  |

Thornhill Galleries, 43-45 Wellington Crescent, New Malden, Greater London, KT3 3NE, UK T: +44 (0) 208 949 4757 | E: sales@thornhillgalleries.co.uk | W: thornhillgalleries.co.uk