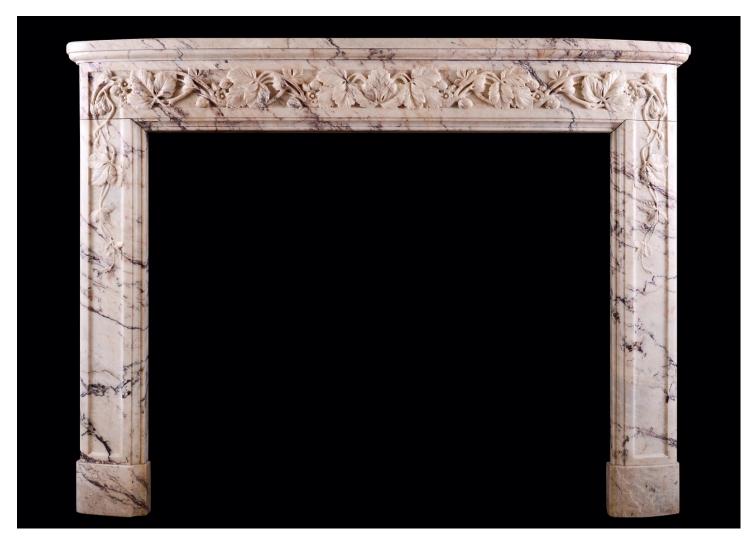

## A FRENCH MARBLE FIREPLACE IN BRECHE ROSE DE LEZ MARBLE

A fine quality French marble fireplace in Breche Rose de Lez marble. The bowed frieze and jambs carved with flowers, fruit and leaf work throughout. Bowed shelf above. The outgrounds with original antiqued brass vents. Late 18th/early 19th century. An unusual piece.

## Stock No: 4491

 Shelf Width
 1444mm | 56 7/8"

 Overall Height
 1091mm | 43"

 Opening Height
 890mm | 35"

 Opening Width
 1070mm | 42 1/8"

 Depth Of Shelf
 461mm | 18 1/8"

 Overall Plinths
 1400mm | 55 1/8"