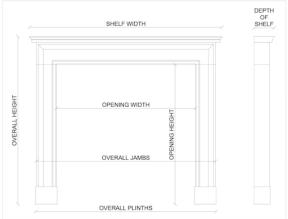

## Stock No: 4491

 Shelf Width
 1444mm | 56 7/8"

 Overall Height
 1091mm | 43"

 Opening Height
 890mm | 35"

 Opening Width
 1070mm | 42 1/8"

 Depth Of Shelf
 461mm | 18 1/8"

 Overall Plinths
 1400mm | 55 1/8"