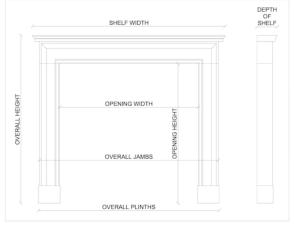

## Stock No: 4482

 Shelf Width
 2024mm | 79 5/8"

 Overall Height
 1395mm | 54 7/8"

 Opening Height
 1010mm | 39 3/4"

 Opening Width
 1245mm | 49"

 Depth Of Shelf
 290mm | 11 3/8"

 Overall Plinths
 1844mm | 72 5/8"