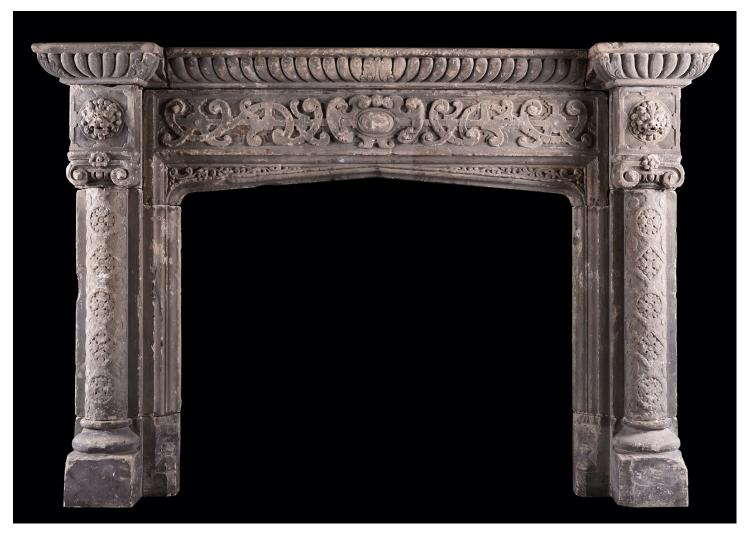

## A RUSTIC NEO-GOTHIC STONE FIREPLACE

A rustic Neo-Gothic stone fireplace. The jambs with semi-rounded columns carved with rosette motifs, surmounted by ionic capitols and end blockings carved with lion's mask. The carved frieze with arched spandrels below and decorative breakfront shelf above. A very rustic piece. English.

## Stock No: 4482

 Shelf Width
 2024mm | 79 5/8"

 Overall Height
 1395mm | 54 7/8"

 Opening Height
 1010mm | 39 3/4"

 Opening Width
 1245mm | 49"

 Depth Of Shelf
 290mm | 11 3/8"

 Overall Plinths
 1844mm | 72 5/8"