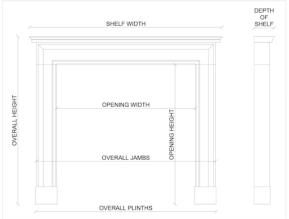

## Stock No: 4478

| Shelf Width    | 1447mm   57"     |
|----------------|------------------|
| Overall Height | 1103mm   43 3/8" |
| Opening Height | 853mm   33 5/8"  |
| Opening Width  | 1007mm   39 5/8" |
| Depth Of Shelf | 440mm   17 3/8"  |
| Overall Jambs  | 1400mm   55 1/8" |