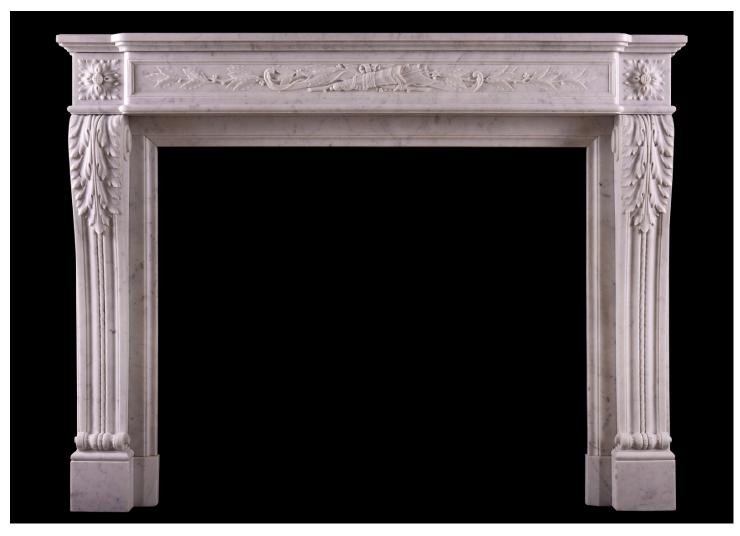

## A FRENCH CARRARA MARBLE FIREPLACE

A mid 19th century French Louis XVI style Carrara marble fireplace, with panelled frieze delicately carved with quiver, arrow and foliage. The shaped jambs with acanthus leaves, rope moulding and square paterae above. Moulded shelf.

## Stock No: 4478

| Shelf Width    | 1447mm   57"     |
|----------------|------------------|
| Overall Height | 1103mm   43 3/8" |
| Opening Height | 853mm   33 5/8"  |
| Opening Width  | 1007mm   39 5/8" |
| Depth Of Shelf | 440mm   17 3/8"  |
| Overall Jambs  | 1400mm   55 1/8" |