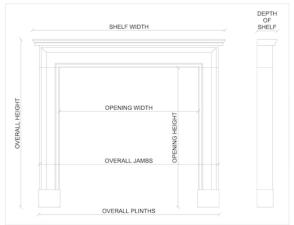

## Stock No: 4475

 Shelf Width
 1611mm | 63 3/8"

 Overall Height
 1184mm | 46 5/8"

 Opening Height
 965mm | 38"

 Opening Width
 970mm | 38 1/4"

 Depth Of Shelf
 253mm | 10"

 Overall Plinths
 1476mm | 58 1/8"