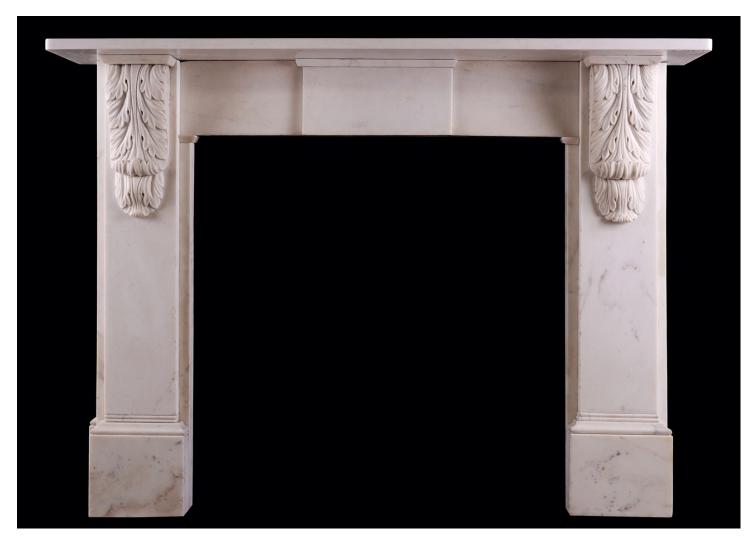

## A VICTORIAN FIREPLACE IN STATUARY WHITE MARBLE

A Victorian fireplace in Statuary white marble. The plain jambs surmounted by brackets featuring carved acanthus leaves. The frieze with plain centre blocking, with plain shelf above. Mid 19th century, with later additions.

## Stock No: 4475

 Shelf Width
 1611mm | 63 3/8"

 Overall Height
 1184mm | 46 5/8"

 Opening Height
 965mm | 38"

 Opening Width
 970mm | 38 1/4"

 Depth Of Shelf
 253mm | 10"

 Overall Plinths
 1476mm | 58 1/8"