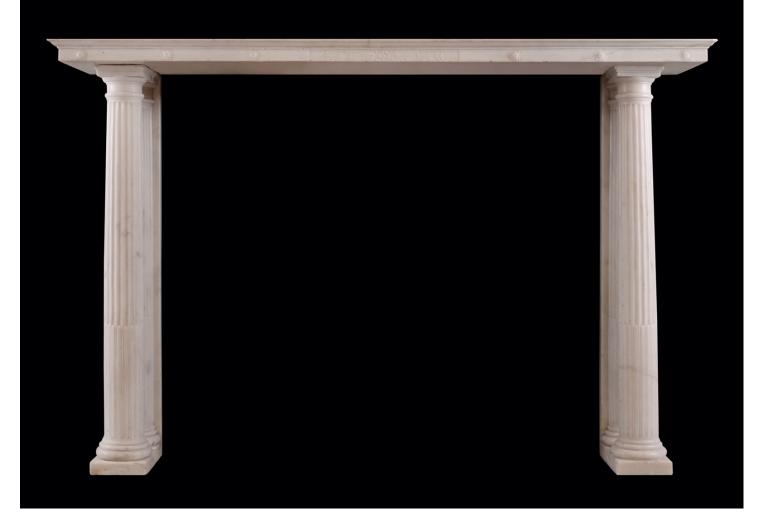

## A CLASSICAL REGENCY FIREPLACE IN WHITE STATUARY MARBLE

An elegant Regency fireplace in white Statuary marble. The jambs with classical stop-fluted columns to front and half round columns behind. The shelf carved with rosettes and central panel featuring bellflowers and husks. An unusual, period Regency piece. English, early 19th century.

## Stock No: 4473

| Shelf Width     | 1565mm   61 5/8" |
|-----------------|------------------|
| Overall Height  | 1043mm   41 1/8" |
| Opening Height  | 986mm   38 7/8"  |
| Opening Width   | 1121mm   44 1/8" |
| Depth Of Shelf  | 291mm   11 1/2"  |
| Overall Plinths | 1371mm   54"     |
|                 |                  |