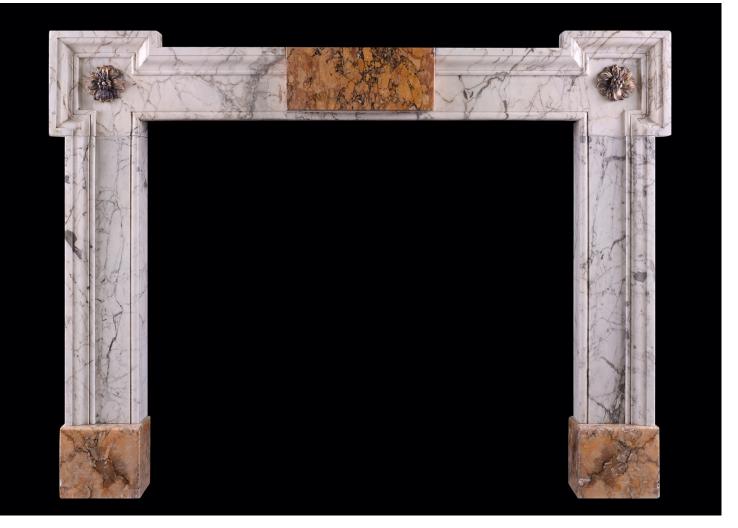

## AN EARLY GEORGIAN SIENA AND STATUARY MARBLE FIREPLACE

An early 18th century English marble fireplace. The moulded jambs and frieze in veined Statuary marble, with carved rosettes to ends in Italian Siena marble. Siena marble centre tablet and plinth blocks. An unusual piece. & https://www.centre.com/actional-actional-actional-actional-actional-actional-actional-actional-actional-actional-actional-actional-actional-actional-actional-actional-actional-actional-actional-actional-actional-actional-actional-actional-actional-actional-actional-actional-actional-actional-actional-actional-actional-actional-actional-actional-actional-actional-actional-actional-actional-actional-actional-actional-actional-actional-actional-actional-actional-actional-actional-actional-actional-actional-actional-actional-actional-actional-actional-actional-actional-actional-actional-actional-actional-actional-actional-actional-actional-actional-actional-actional-actional-actional-actional-actional-actional-actional-actional-actional-actional-actional-actional-actional-actional-actional-actional-actional-actional-actional-actional-actional-actional-actional-actional-actional-actional-actional-actional-actional-actional-actional-actional-actional-actional-actional-actional-actional-actional-actional-actional-actional-actional-actional-actional-actional-actional-actional-actional-actional-actional-actional-actional-actional-actional-actional-actional-actional-actional-actional-actional-actional-actional-actional-actional-actional-actional-actional-actional-actional-actional-actional-actional-actional-actional-actional-actional-actional-actional-actional-actional-actional-actional-actional-actional-actional-actional-actional-actional-actional-actional-actional-actional-actional-actional-actional-actional-actional-actional-actional-actional-actional-actional-actiona