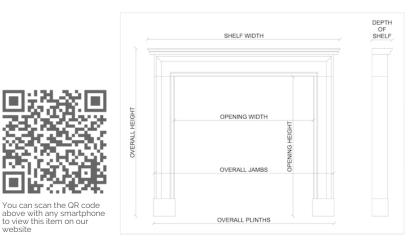

## Stock No: 4470

| Shelf Width     | 1515mm   59 5/8" |
|-----------------|------------------|
| Overall Height  | 1155mm   45 1/2" |
| Opening Height  | 934mm   36 3/4"  |
| Opening Width   | 1081mm   42 1/2" |
| Depth Of Shelf  | 105mm   41/8"    |
| Overall Plinths | 1450mm   57 1/8" |
| Overall Jambs   | 1432mm   56 3/8" |
|                 |                  |