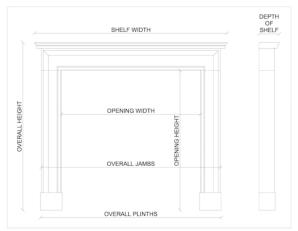

## Stock No: 4451

 Shelf Width
 1390mm | 54 3/4"

 Overall Height
 1070mm | 42 1/8"

 Opening Height
 838mm | 33"

 Opening Width
 880mm | 34 5/8"

 Depth Of Shelf
 330mm | 13"

 Overall Plinths
 1345mm | 53"

You can scan the QR code above with any smartphone to view this item on our website