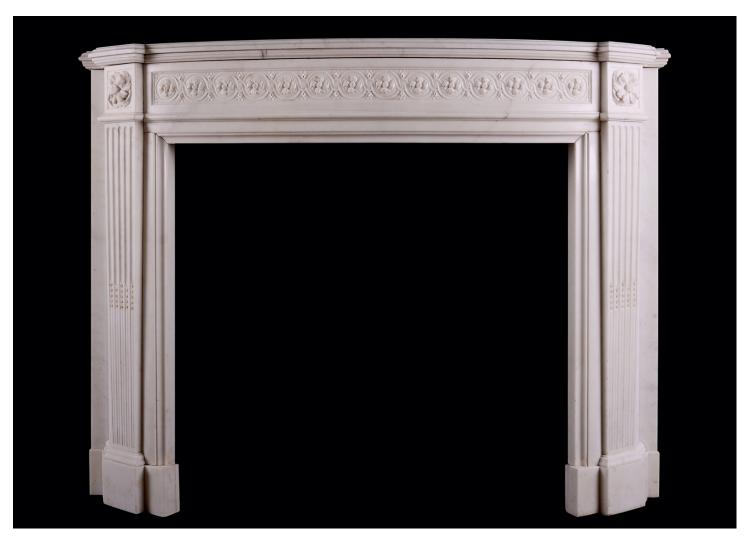

## A STATUARY MARBLE BOWED LOUIS XVI FIREPLACE

A Statuary white marble Louis XVI fireplace. The bowed frieze with guilloche throughout, carved with rosette paterae. The jambs with tapering flutes inlaid with carved husks and surmounted by rosette paterae. Bowed, moulded shelf above. French, mid/late 18th century.

## Stock No: 4451

 Shelf Width
 1390mm | 54 3/4"

 Overall Height
 1070mm | 42 1/8"

 Opening Height
 838mm | 33"

 Opening Width
 880mm | 34 5/8"

 Depth Of Shelf
 330mm | 13"

 Overall Plinths
 1345mm | 53"

You can scan the QR code above with any smartphone to view this item on our website