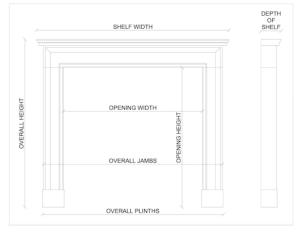

## Stock No: 4449

 Shelf Width
 1449mm | 57"

 Overall Height
 1123mm | 44 1/4"

 Opening Height
 915mm | 36"

 Opening Width
 1142mm | 45"

 Depth Of Shelf
 296mm | 11 5/8"

 Overall Plinths
 1396mm | 55"

You can scan the QR code above with any smartphone to view this item on our website