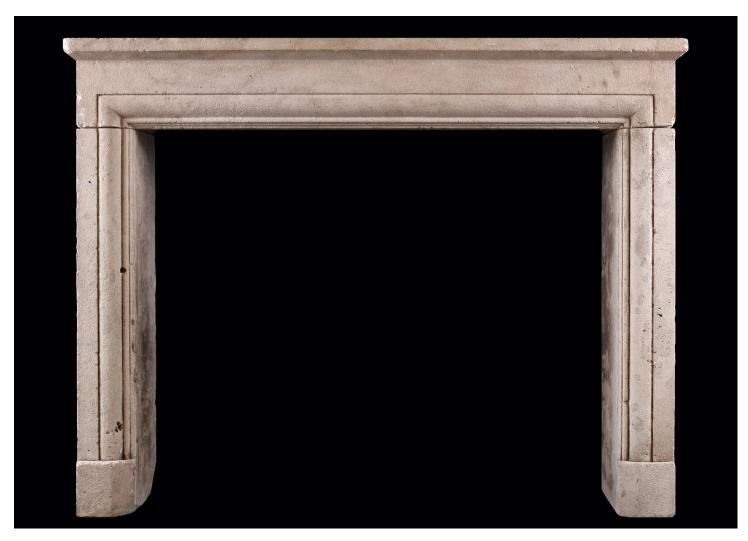

## AN ARCHITECTURAL LIMESTONE FIREPLACE

A rustic stone architectural English fireplace. The moulded jambs surmounted by matching frieze and shelf above. (In original rustic condition, but could be restored further upon request.) One of a pair available with Stock No. 4450.

## Stock No: 4449

 Shelf Width
 1449mm | 57"

 Overall Height
 1123mm | 44 1/4"

 Opening Height
 915mm | 36"

 Opening Width
 1142mm | 45"

 Depth Of Shelf
 296mm | 11 5/8"

 Overall Plinths
 1396mm | 55"

You can scan the QR code above with any smartphone to view this item on our website