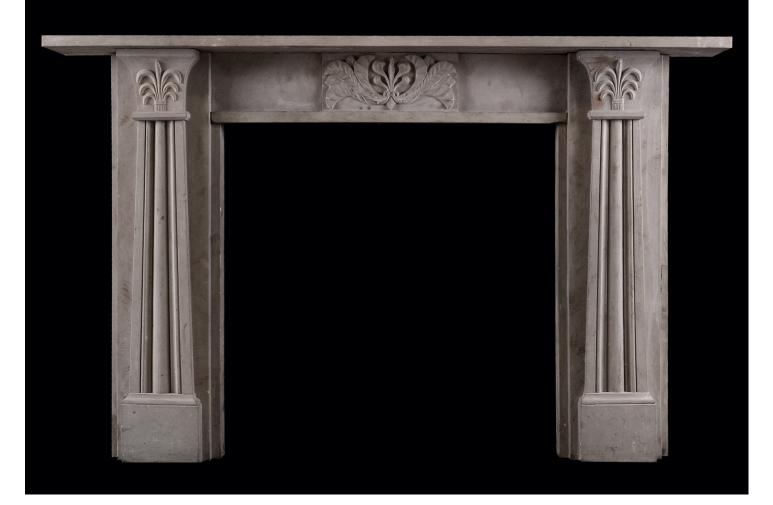

## AN ENGLISH STONE FIREPLACE IN THE REGENCY STYLE

An English stone fireplace in the Regency style. The tapering jambs surmounted by shaped end blocks carved with palmettes. The frieze with centre block carved with foliage. Plain shelf above. (Photo prior to full restoration.)

## Stock No: 4441

| Shelf Width    | 1741mm   68 1/2" |
|----------------|------------------|
| Overall Height | 1120mm   44 1/8" |
| Opening Height | 906mm   35 5/8"  |
| Opening Width  | 890mm   35"      |
| Depth Of Shelf | 200mm   77/8"    |
| Overall Jambs  | 1490mm   58 5/8" |
|                |                  |