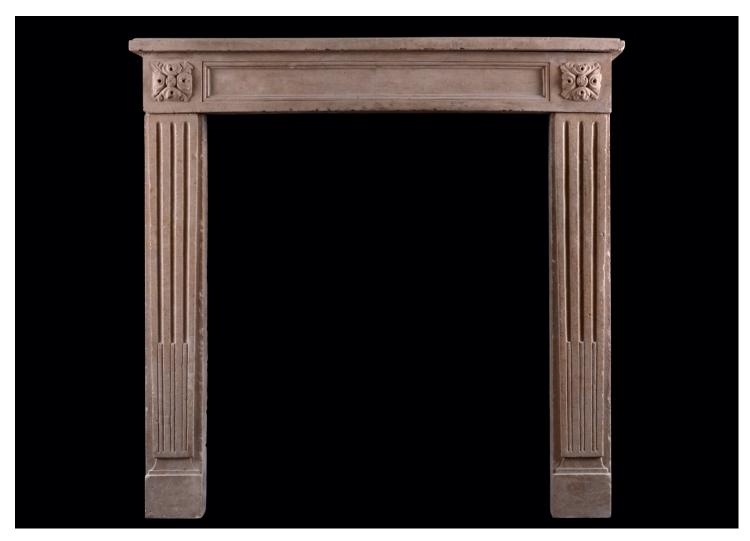

## A PETITE LOUIS XVI STYLE FIREPLACE

A petite French limestone fireplace in the Louis XVI manner. The jambs with tapering stop-fluted pilasters, the frieze with central panel flanked by carved paterae. Scalloped shelf above. A small scale, well suited for bedroom or smaller study. Rustic. 19th century.

## Stock No: 4435

 Shelf Width
 1161mm | 45 3/4"

 Overall Height
 1125mm | 44 1/4"

 Opening Height
 955mm | 37 5/8"

 Opening Width
 824mm | 32 1/2"

 Depth Of Shelf
 305mm | 12"

 Overall Jambs
 1107mm | 43 5/8"