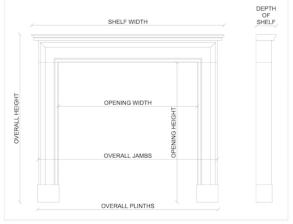

## Stock No: 4435

 Shelf Width
 1161mm | 45 3/4"

 Overall Height
 1125mm | 44 1/4"

 Opening Height
 955mm | 37 5/8"

 Opening Width
 824mm | 32 1/2"

 Depth Of Shelf
 305mm | 12"

 Overall Jambs
 1107mm | 43 5/8"