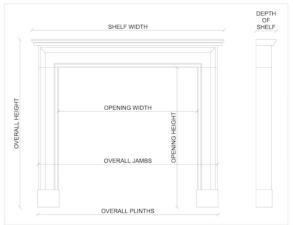

## Stock No: 4432

| Shelf Width     | 1632mm   64 1/4" |
|-----------------|------------------|
| Overall Height  | 1250mm   49 1/4" |
| Opening Height  | 979mm   38 1/2"  |
| Opening Width   | 960mm   37 3/4"  |
| Depth Of Shelf  | 264mm   10 3/8"  |
| Overall Plinths | 1413mm   55 5/8" |