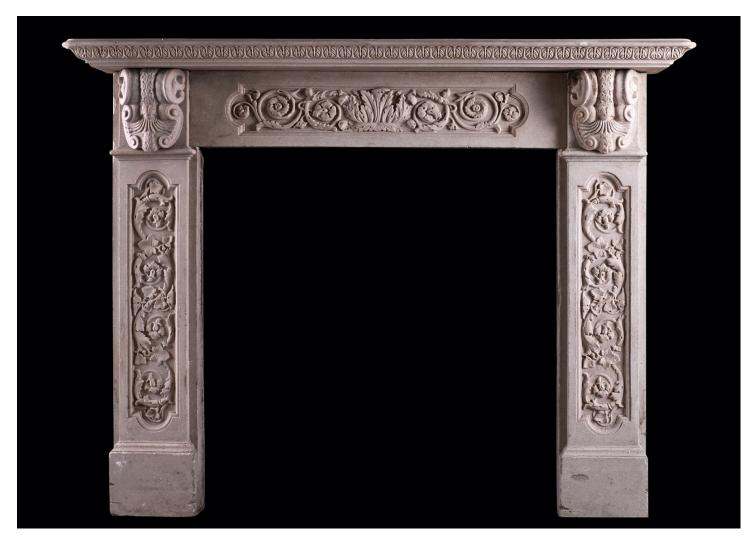

## A CARVED ENGLISH STONE FIREPLACE

A carved stone English fireplace in the Gothic manner. The jambs with panels carved with scrolled foliage throughout surmounted by end blocking with carved cartouche and shell. The frieze with matching panel and carving, with foliage to centre. The shelf with acanthus leaf carving throughout. English, 19th century.