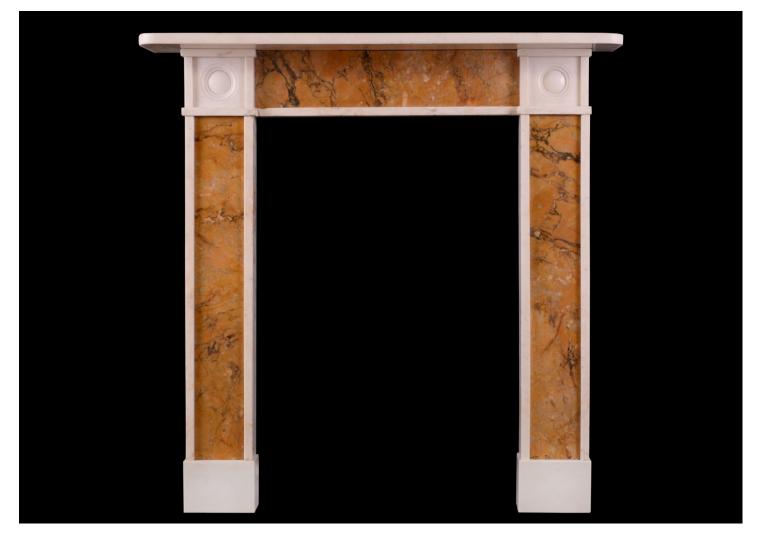

## A STATUARY AND SIENA MARBLE FIREPLACE

An understated English Regency fireplace. The plain jambs in Statuary marble inlaid with Italian Siena marble, the frieze flanked by roundel paterae with plain shelf above. Small scale, well suited to a bedroom or smaller study. 19th century.

## Stock No: 4422

| Shelf Width     | 1078mm   42 1/2" |
|-----------------|------------------|
| Overall Height  | 1073mm   42 1/4" |
| Opening Height  | 900mm   35 3/8"  |
| Opening Width   | 612mm   24 1/8"  |
| Depth Of Shelf  | 201mm   77/8"    |
| Overall Plinths | 932mm   36 3/4"  |