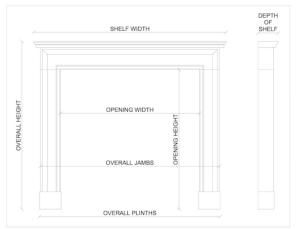

## Stock No: 4407

| Shelf Width     | 1966mm   77 3/8" |
|-----------------|------------------|
| Overall Height  | 1221mm   48 1/8" |
| Opening Height  | 959mm   37 3/4"  |
| Opening Width   | 985mm   38 3/4"  |
| Depth Of Shelf  | 325mm   12 3/4"  |
| Overall Plinths | 1606mm   63 1/4" |