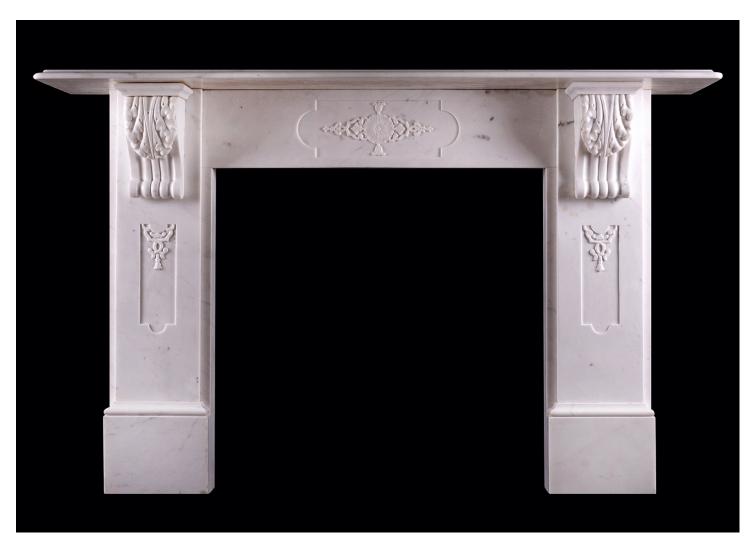

## A GOOD QUALITY PERIOD VICTORIAN FIREPLACE

A good quality period Victorian fireplace in Statuary white marble. The jambs with corbels featuring acanthus leaves with decorative panels below. The frieze with centre panel carved with rosette and bellflower detailing. Moulded shelf above. English, mid 19th century. &nbsp:

## Stock No: 4407

| Shelf Width     | 1966mm   77 3/8" |
|-----------------|------------------|
| Overall Height  | 1221mm   48 1/8" |
| Opening Height  | 959mm   37 3/4"  |
| Opening Width   | 985mm   38 3/4"  |
| Depth Of Shelf  | 325mm   12 3/4"  |
| Overall Plinths | 1606mm   63 1/4" |