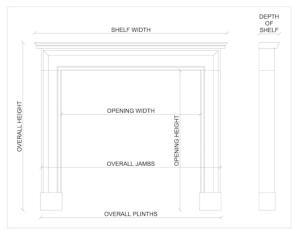

## Stock No: 4406

| Shelf Width    | 1859mm   73 1/4" |
|----------------|------------------|
| Overall Height | 1166mm   45 7/8" |
| Opening Height | 932mm   36 3/4"  |
| Opening Width  | 950mm   37 3/8"  |
| Depth Of Shelf | 370mm   14 5/8"  |
| Overall Jambs  | 1630mm   64 1/8" |