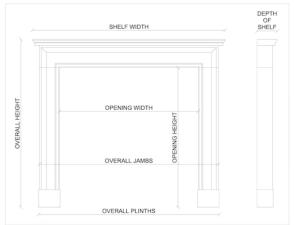

## Stock No: 4391

 Shelf Width
 1612mm | 63 1/2"

 Overall Height
 1274mm | 50 1/8"

 Opening Height
 985mm | 38 3/4"

 Opening Width
 1068mm | 42"

 Depth Of Shelf
 185mm | 7 1/4"

 Overall Plinths
 1441mm | 56 3/4"