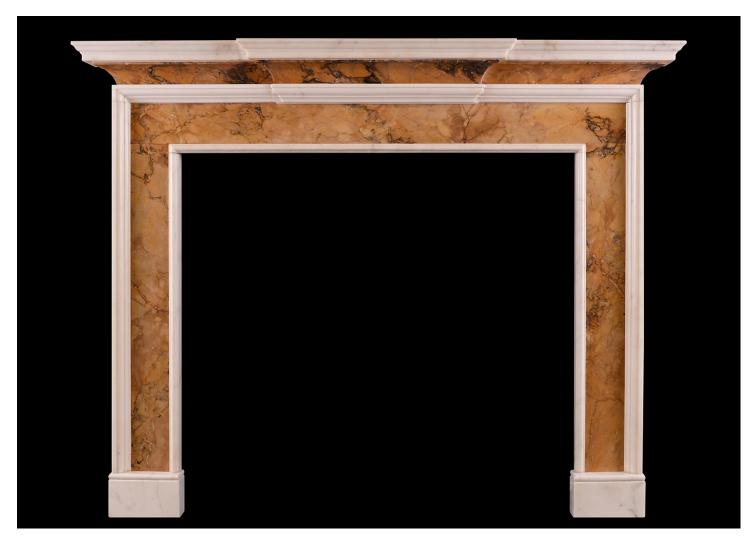

## A GEORGIAN FIREPLACE IN ITALIAN STATUARY AND SIENA MARBLE

A very fine quality English Georgian fireplace in Italian Statuary marble with Siena inlay. The moulded jambs with inlaid Siena marble surmounted by shaped Siena frieze and breakfront shelf above. Good quality marble. Circa 1800.

## Stock No: 4391

 Shelf Width
 1612mm | 63 1/2"

 Overall Height
 1274mm | 50 1/8"

 Opening Height
 985mm | 38 3/4"

 Opening Width
 1068mm | 42"

 Depth Of Shelf
 185mm | 7 1/4"

 Overall Plinths
 1441mm | 56 3/4"