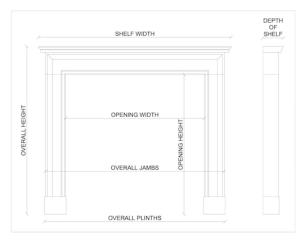

## Stock No: 4389

 Shelf Width
 1421mm | 56"

 Overall Height
 1246mm | 49"

 Opening Height
 999mm | 39 3/8"

 Opening Width
 996mm | 39 1/4"

 Depth Of Shelf
 130mm | 5 1/8"

 Overall Plinths
 1421mm | 56"

You can scan the QR code above with any smartphone to view this item on our website