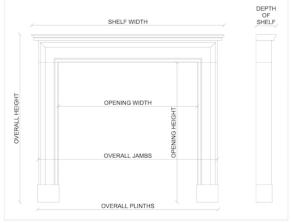

## Stock No: 4385

 Shelf Width
 2029mm | 79 7/8"

 Overall Height
 1570mm | 61 3/4"

 Opening Height
 1100mm | 43 1/4"

 Opening Width
 1130mm | 44 1/2"

 Depth Of Shelf
 280mm | 11"

 Overall Plinths
 1766mm | 69 1/2"