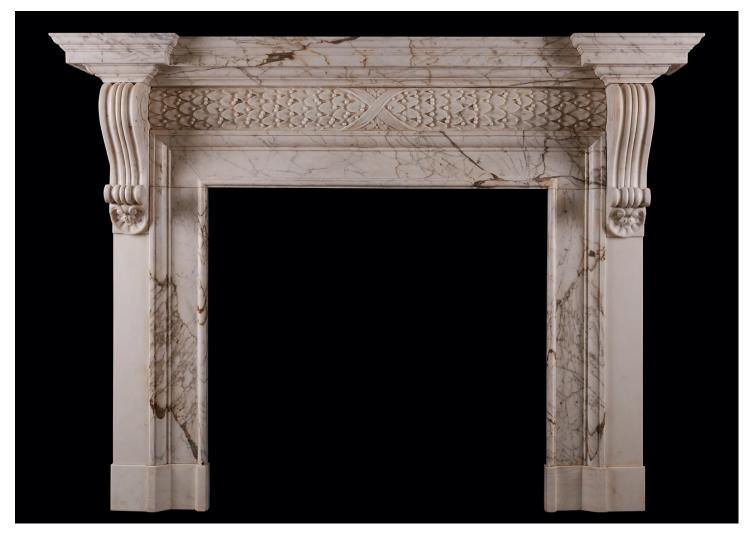

## A PERIOD GEORGIAN FIREPLACE IN CALACATTA ORO MARBLE

An imposing period Georgian fireplace in Calacatta Oro marble. The barrel frieze with foliage and berries throughout, tied with cross banded ribbons to centre. The jambs with scrolled carved brackets, surmounted by moulded breakfront shelf. 18th century, with some later additions.

## Stock No: 4385

 Shelf Width
 2029mm | 79 7/8"

 Overall Height
 1570mm | 61 3/4"

 Opening Height
 1100mm | 43 1/4"

 Opening Width
 1130mm | 44 1/2"

 Depth Of Shelf
 280mm | 11"

 Overall Plinths
 1766mm | 69 1/2"