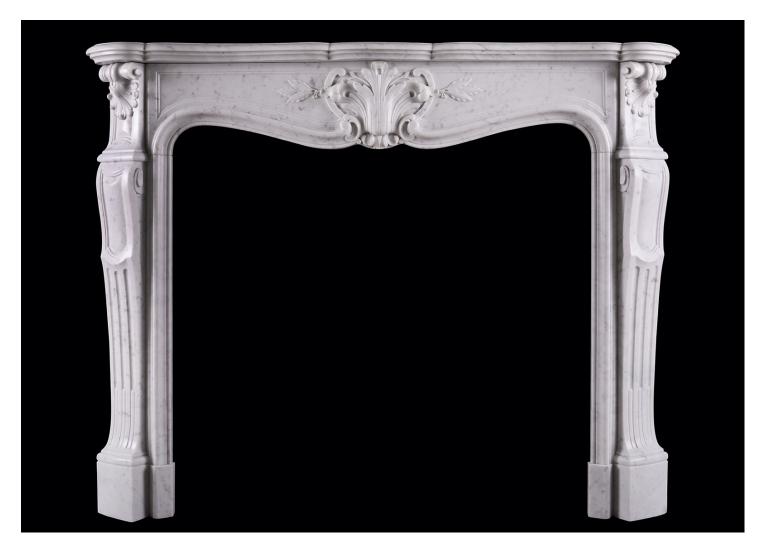

## A CARRARA MARBLE FIREPLACE IN THE LOUIS XV MANNER

A 19th century French Carrara marble fireplace in the Louis XV style. The shaped, fluted jambs surmounted by panels and scrollwork, with carved leaves above. The shaped frieze with carved cartouche to centre, flanked by delicately carved leaves. Shaped, moulded shelf above.