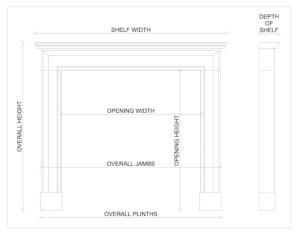

## Stock No: 4384

 Shelf Width
 1345mm | 53"

 Overall Height
 1075mm | 42 3/8"

 Opening Height
 890mm | 35"

 Opening Width
 941mm | 37"

 Depth Of Shelf
 379mm | 14 7/8"

 Overall Plinths
 1295mm | 51"

You can scan the QR code above with any smartphone to view this item on our website