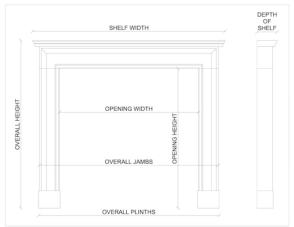

## Stock No: 4375

 Shelf Width
 1624mm | 63 7/8"

 Overall Height
 1335mm | 52 1/2"

 Opening Height
 995mm | 39 1/8"

 Opening Width
 1245mm | 49"

 Depth Of Shelf
 163mm | 6 3/8"

 Overall Plinths
 1347mm | 53"