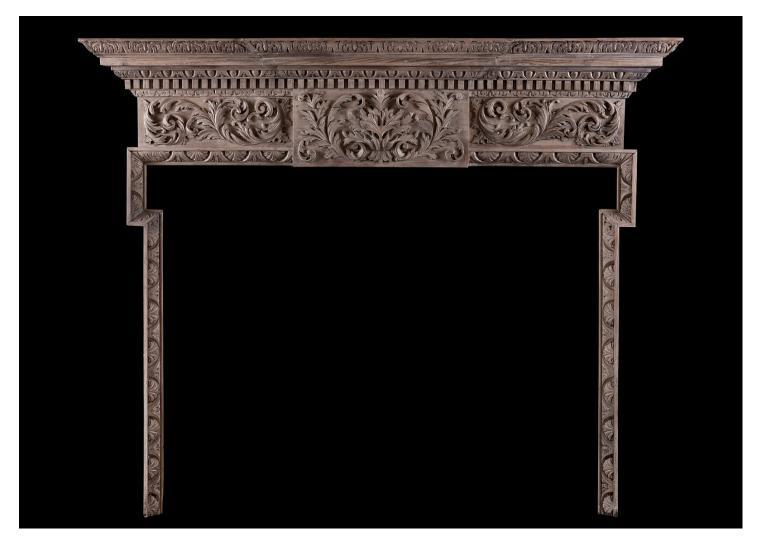

## A CARVED TIMBER FIREPLACE IN THE GEORGIAN STYLE

A good quality carved timber fireplace in the Georgian style. The jambs with crescent shaped shells throughout, the frieze with carved scrolls and foliage and elaborately carved centre plaque. The shelf with dentils, egg-and-tongue and acanthus leaves. English, 19th century.

## Stock No: 4375

 Shelf Width
 1624mm | 63 7/8"

 Overall Height
 1335mm | 52 1/2"

 Opening Height
 995mm | 39 1/8"

 Opening Width
 1245mm | 49"

 Depth Of Shelf
 163mm | 6 3/8"

 Overall Plinths
 1347mm | 53"