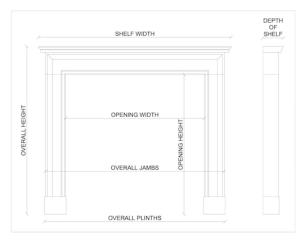

## Stock No: 4373

 Shelf Width
 1881mm | 74"

 Overall Height
 1210mm | 47 5/8"

 Opening Height
 977mm | 38 1/2"

 Opening Width
 1342mm | 52 7/8"

 Depth Of Shelf
 440mm | 17 3/8"

 Overall Plinths
 1795mm | 70 5/8"