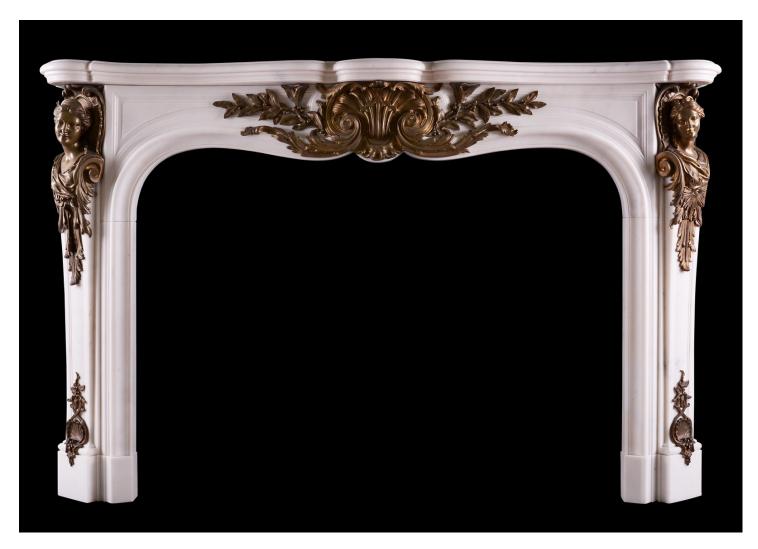

## A STATUARY MARBLE FIREPLACE WITH BRONZE ORMOLU

A very fine quality Statuary white marble fireplace with bronze ormolu enrichments. The moulded, panelled jambs with brass busts with acanthus leaves below. The shaped frieze with cast shell and foliage to centre. Shaped moulded shelf above. High quality casting to ormolu. French, early 19th century.

## Stock No: 4373

 Shelf Width
 1881mm | 74"

 Overall Height
 1210mm | 47 5/8"

 Opening Height
 977mm | 38 1/2"

 Opening Width
 1342mm | 52 7/8"

 Depth Of Shelf
 440mm | 17 3/8"

 Overall Plinths
 1795mm | 70 5/8"