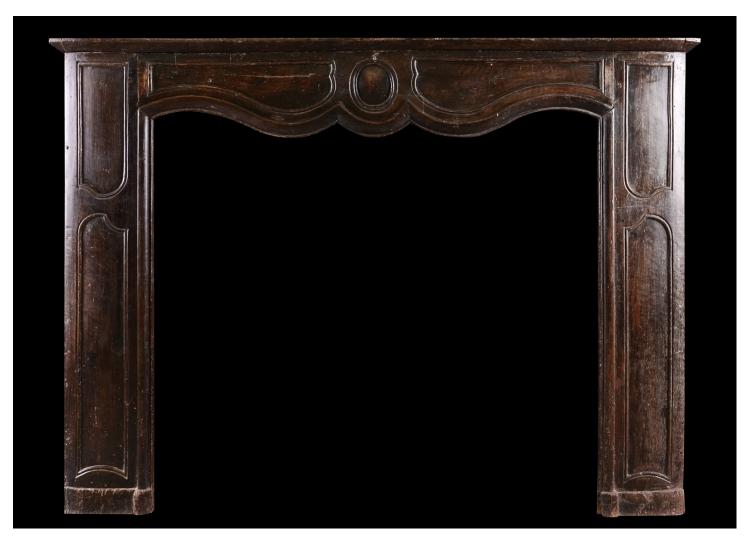

## A TRANSITIONAL LOUIS XIV/XV WALNUT FIREPLACE

A period transitional Louis XIV/XV fireplace in walnut. The panelled jambs and frieze with chamfered shelf above. French, early 18th century. Not overly restored to maintain rustic feel. (NB. Could be restored further if required).

## Stock No: 4367

 Shelf Width
 1693mm | 66 5/8"

 Overall Height
 1246mm | 49"

 Opening Height
 1067mm | 42"

 Opening Width
 1160mm | 45 5/8"

 Depth Of Shelf
 317mm | 12 1/2"

 Overall Plinths
 1642mm | 64 5/8"