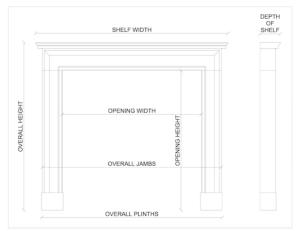

## Stock No: 4367

 Shelf Width
 1693mm | 66 5/8"

 Overall Height
 1246mm | 49"

 Opening Height
 1067mm | 42"

 Opening Width
 1160mm | 45 5/8"

 Depth Of Shelf
 317mm | 12 1/2"

 Overall Plinths
 1642mm | 64 5/8"