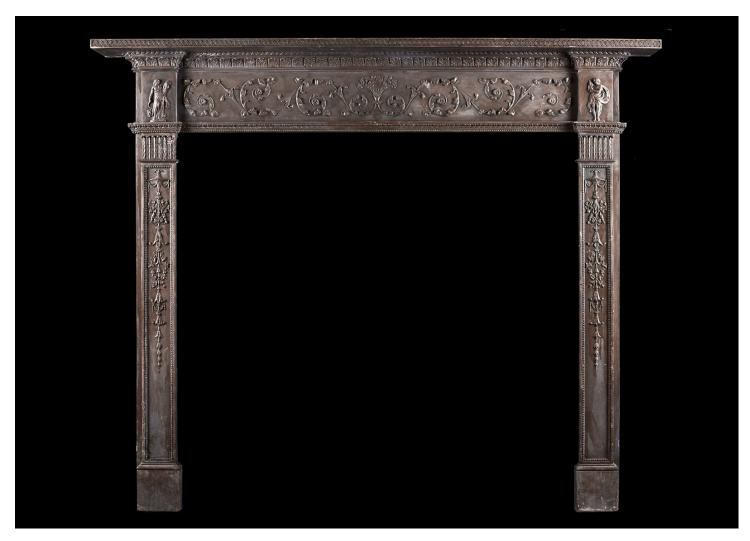

## A PINE AND GESSO GEORGIAN STYLE FIREPLACE

A pine and gesso antique fireplace in the Georgian manner. The jambs with beading, bellflowers and cascading foliage, surmounted by stiff acanthus leaves and classical figures to end blockings. The frieze with scrollwork throughout with floral display to centre. The shelf acanthus leaves and guilloche throughout. English, circa 1900. NB. Photo prior to restoration - finish currently with distressed paint to an olive/blue colouring.

## Stock No: 4360

| Shelf Width     | 1725mm   67 7/8" |
|-----------------|------------------|
| Overall Height  | 1441mm   56 3/4" |
| Opening Height  | 1170mm   46 1/8" |
| Opening Width   | 1253mm   49 3/8" |
| Depth Of Shelf  | 145mm   5 3/4"   |
| Overall Plinths | 1514mm   59 5/8" |