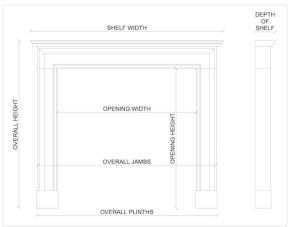

## Stock No: 4360

| Shelf Width     | 1725mm   67 7/8" |
|-----------------|------------------|
| Overall Height  | 1441mm   56 3/4" |
| Opening Height  | 1170mm   46 1/8" |
| Opening Width   | 1253mm   49 3/8" |
| Depth Of Shelf  | 145mm   5 3/4"   |
| Overall Plinths | 1514mm   59 5/8" |