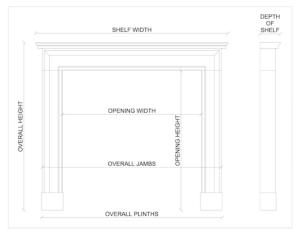

## Stock No: 4358

| Shelf Width     | 1669mm   65 3/4" |
|-----------------|------------------|
| Overall Height  | 1415mm   55 3/4" |
| Opening Height  | 1100mm   43 1/4" |
| Opening Width   | 1124mm   44 1/4" |
| Depth Of Shelf  | 225mm   87/8"    |
| Overall Plinths | 1492mm   58 3/4" |