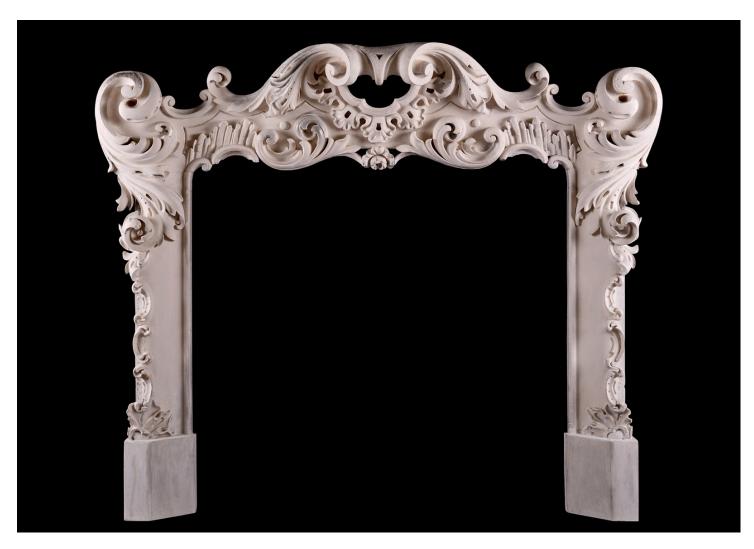

## A HIGHLY DECORATIVE ROCOCO TIMBER FIREPLACE

A highly decorative French Rococo wood fireplace. The jambs with scrollwork throughout surmounted by frieze with scrolls, floral embellishments and cartouche to centre. French. Currently painted in rustic style, but could be stripped if required for an additional cost.

## Stock No: 4358

| Shelf Width     | 1669mm   65 3/4" |
|-----------------|------------------|
| Overall Height  | 1415mm   55 3/4" |
| Opening Height  | 1100mm   43 1/4" |
| Opening Width   | 1124mm   44 1/4" |
| Depth Of Shelf  | 225mm   87/8"    |
| Overall Plinths | 1492mm   58 3/4" |