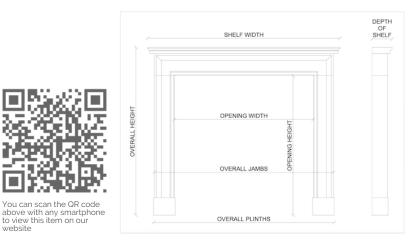

## Stock No: 4356

| Shelf Width    | 1480mm   58 1/4" |
|----------------|------------------|
| Overall Height | 1110mm   43 3/4" |
| Opening Height | 930mm   36 5/8"  |
| Opening Width  | 910mm   35 7/8"  |
| Depth Of Shelf | 185mm   71/4"    |
| Overall Jambs  | 1227mm   48 1/4" |