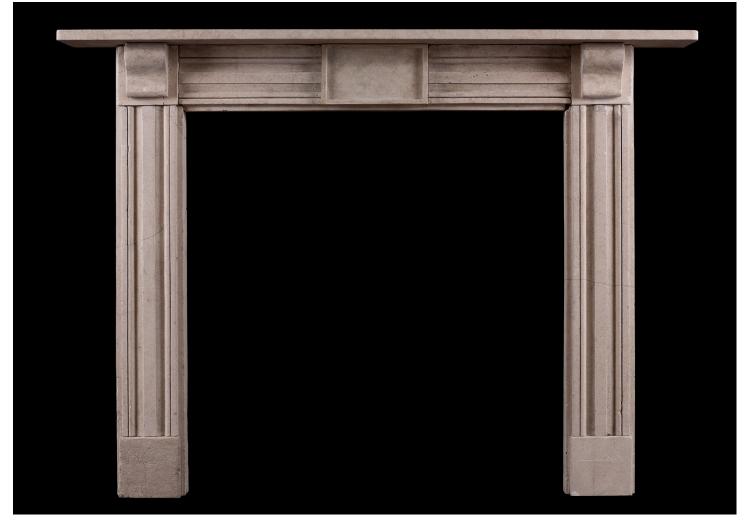

## AN ELEGANT BATH STONE FIREPLACE

## Stock No: 4356

| Shelf Width    | 1480mm   58 1/4" |
|----------------|------------------|
| Overall Height | 1110mm   43 3/4" |
| Opening Height | 930mm   36 5/8"  |
| Opening Width  | 910mm   35 7/8"  |
| Depth Of Shelf | 185mm   71/4"    |
| Overall Jambs  | 1227mm   48 1/4" |