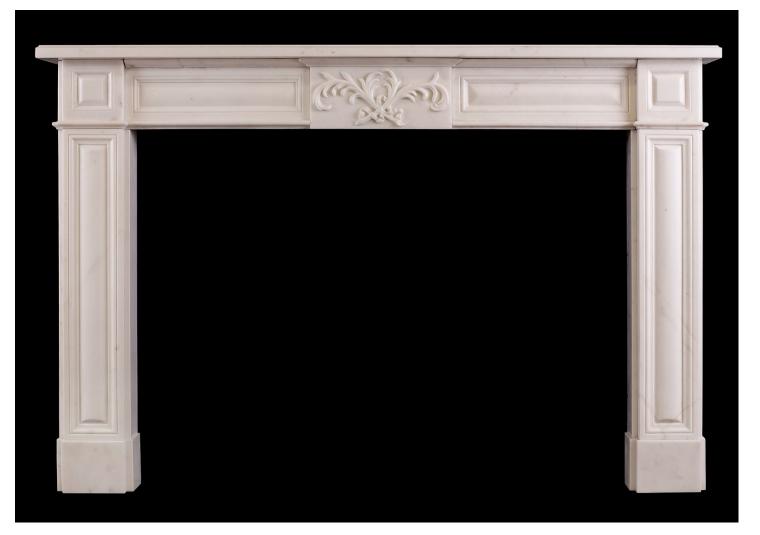

## A FRENCH LOUIS XVI STATUARY MARBLE FIREPLACE

A French Louis XVI style Statuary white marble fireplace. The panelled jambs surmounted by square panelled end blockings. The frieze with centre plaque featuring cross-banded foliage, flanked by matching panels. Plain shelf above. French, circa 1900.

## Stock No: 4354

| Shelf Width     | 1591mm   62 5/8" |
|-----------------|------------------|
| Overall Height  | 1062mm   41 3/4" |
| Opening Height  | 865mm   34"      |
| Opening Width   | 1180mm   46 1/2" |
| Depth Of Shelf  | 175mm   6 7/8"   |
| Overall Plinths | 1533mm   60 3/8" |
|                 |                  |